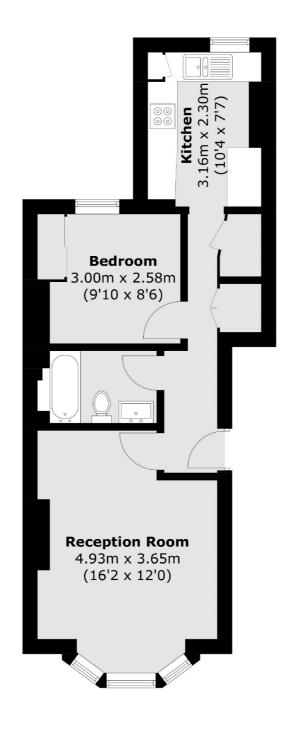

## Maygrove Road, London, NW6

Total area (approx.): 42.6 sq. m (458.5 sq. ft)

West Hampstead Sales

349 West End Lane

London

Sales

NW6 1LT

020 7644 9300