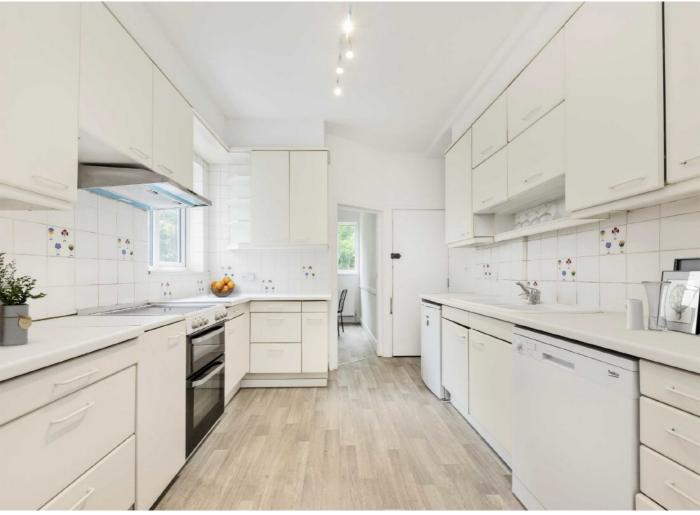

This house will not disappoint as there is a room for everyone! There's double reception room to the front of the house with a charming bay window, high ceilings and guest WC. You will find a separate kitchen to the rear of the property leading to a dining room with doors to the rear of the property leading out on to the garden.