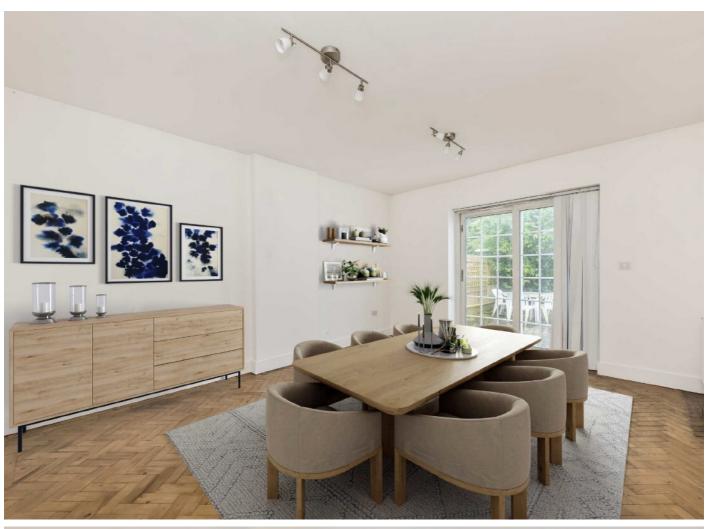

This house will not disappoint as there is a room for everyone! There's double reception room to the front of the house with a charming bay window, high ceilings and guest WC. You will find a separate kitchen to the rear of the property leading to a dining room with doors to the rear of the property leading out on to the garden.