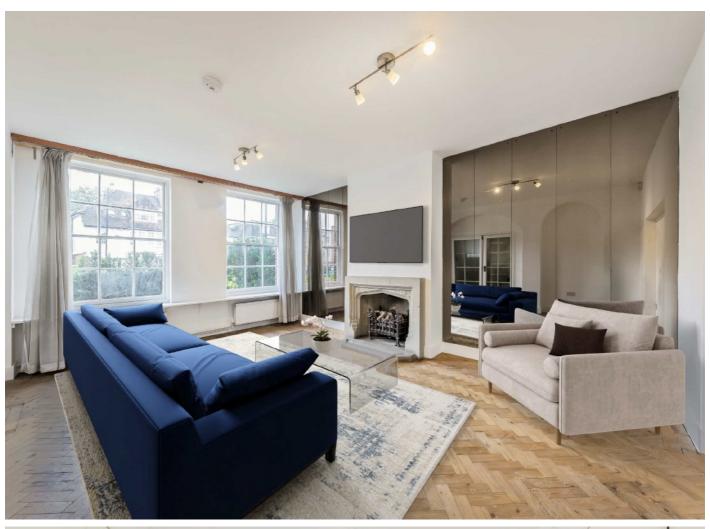

This house will not disappoint as there is a room for everyone! There's double reception room to the front of the house with a charming bay window, high ceilings and guest WC. You will find a separate kitchen to the rear of the property leading to a dining room with doors to the rear of the property leading out on to the garden.