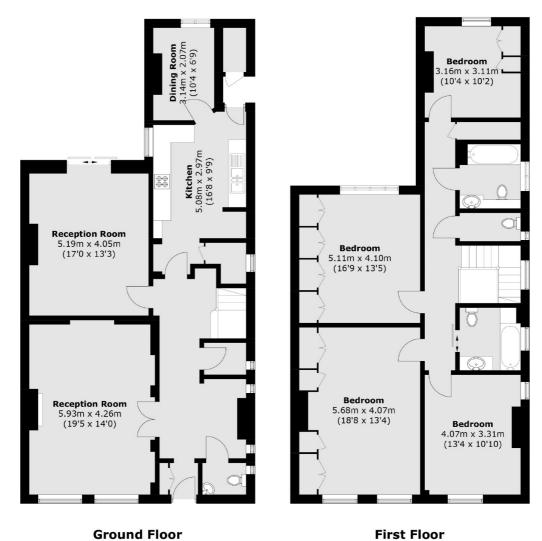

This house will not disappoint as there is a room for everyone! There's double reception room to the front of the house with a charming bay window, high ceilings and guest WC. You will find a separate kitchen to the rear of the property leading to a dining room with doors to the rear of the property leading out on to the garden.

There is a very generous main bedroom on the first floor with fitted wardrobes followed by three additional double bedrooms and two family bathrooms.

To top it off the garden to the rear is big enough for the kids to play whilst entertaining guests or can be a great investment opportunity.

## Finchley Road, London, NW3

**Ground Floor** 

Total area (approx.): 188.8 sq. m (2,032.2 sq. ft)

020 7644 9300