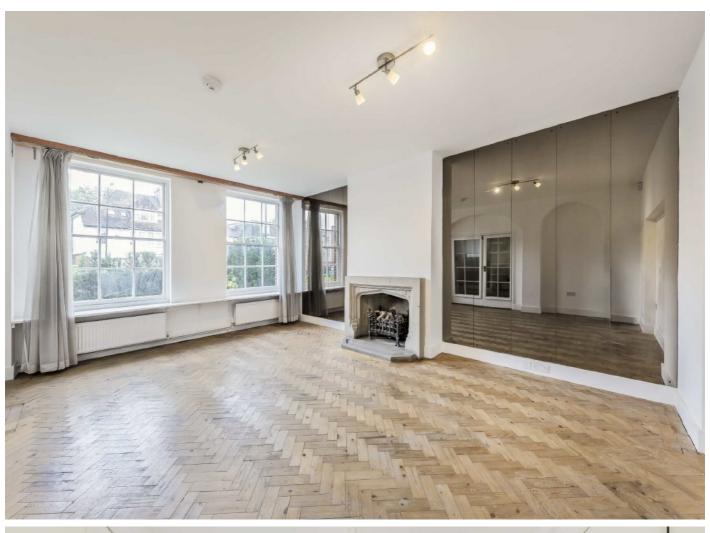

This house will not disappoint as there is a room for everyone! There's double reception room to the front of the house with a charming bay window, high ceilings and guest WC. You will find a separate kitchen to the rear of the property leading to a dining room with doors to the rear of the property leading out on to the garden.