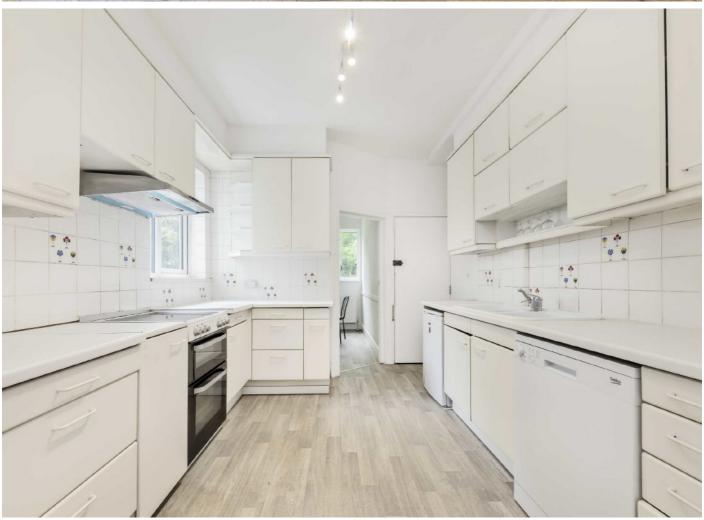

This house will not disappoint as there is a room for everyone! There's double reception room to the front of the house with a charming bay window, high ceilings and guest WC. You will find a separate kitchen to the rear of the property leading to a dining room with doors to the rear of the property leading out on to the garden.