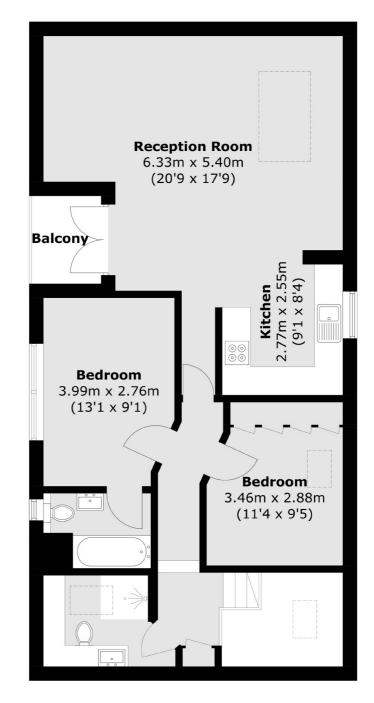

#### **First Floor**

Total area (approx.): 81.1 sq. m (872.9 sq. ft) (Excluding Void)
Balcony area (approx.): 2.7 sq. m (29.1 sq. ft)