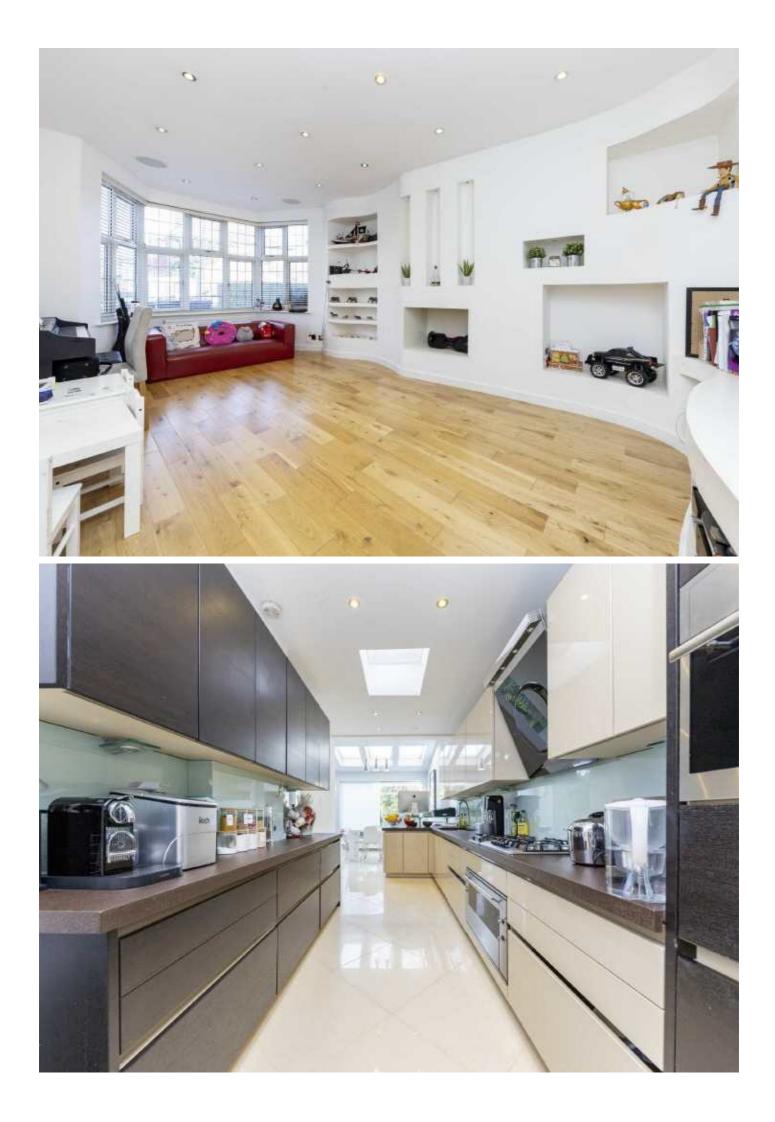

The ground floor comprises a spacious reception room which leads out onto the tranquil west facing garden, a further separate bay-fronted reception room, contemporary kitchen with integrated appliances, guest WC and single garage.