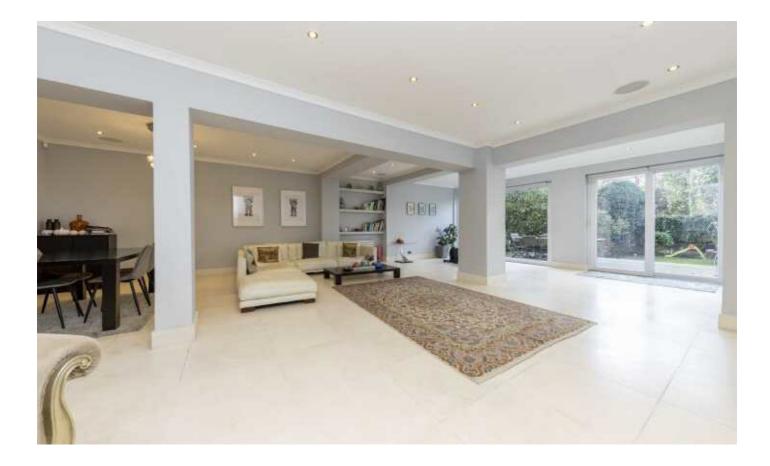

The ground floor comprises a spacious reception room which leads out onto the tranquil west facing garden, a further separate bay-fronted reception room, contemporary kitchen with integrated appliances, guest WC and single garage.