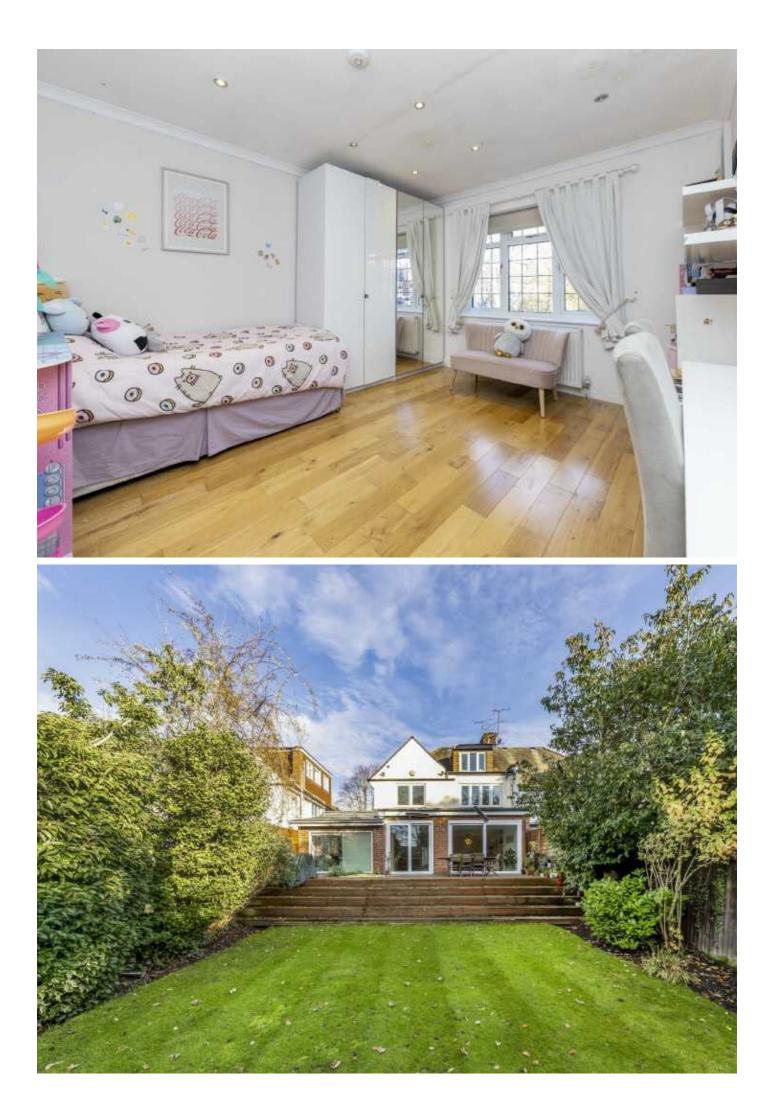

## Harman Drive, NW2

Set on a quiet cul-de-sac within the The Hocrofts is this charming five bedroom semi-detached family home providing 3052 sq ft of internal accommodation and off-street parking for three cars.

The ground floor comprises a spacious reception room which leads out onto the tranquil west facing garden, a further separate bay-fronted reception room, contemporary kitchen with integrated appliances, guest WC and single garage.

A principal bedroom with en suite and separate dressing room is located on the first floor with two further double bedrooms and a family bathroom.

Two smaller bedrooms and shower room are located on the second floor with an abundance of eaves storage.