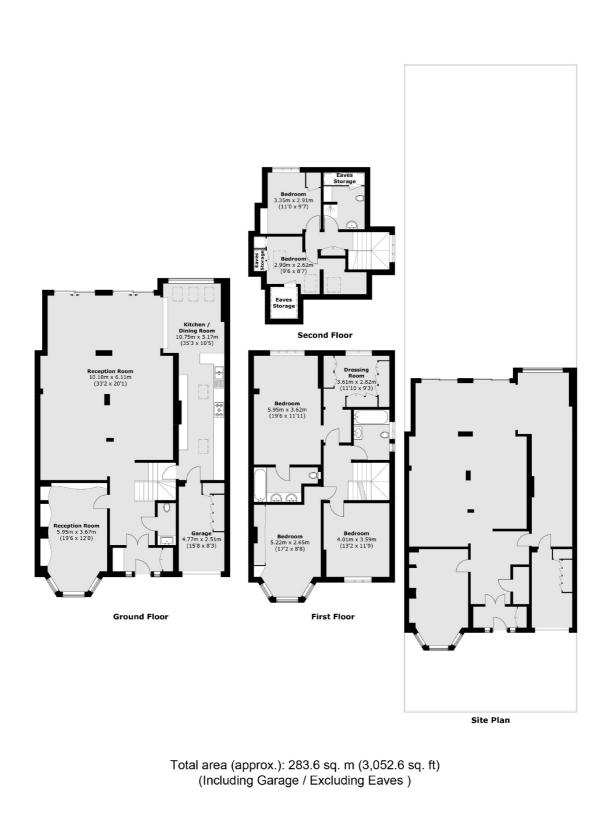

## Harman Drive, NW2

Set on a quiet cul-de-sac within the The Hocrofts is this charming five bedroom semi-detached family home providing 3052 sq ft of internal accommodation and off-street parking for three cars.

The ground floor comprises a spacious reception room which leads out onto the tranquil west facing garden, a further separate bay-fronted reception room, contemporary kitchen with integrated appliances, guest WC and single garage.

A principal bedroom with en suite and separate dressing room is located on the first floor with two further double bedrooms and a family bathroom.

Two smaller bedrooms and shower room are located on the second floor with an abundance of eaves storage.