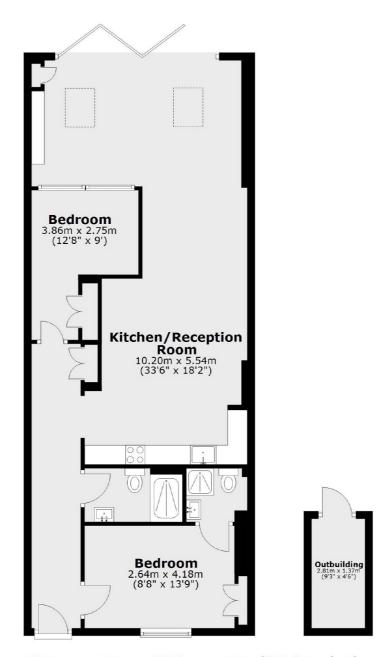

## West End Lane, London, NW6

Main area: Approx. 80.9 sq. metres (871.2 sq. feet)
Plus outbuildings, approx. 3.9 sq. metres (41.5 sq. feet)

West Hampstead Sales

349 West End Lane

020 7644 9300

London

Sales

NW61LT