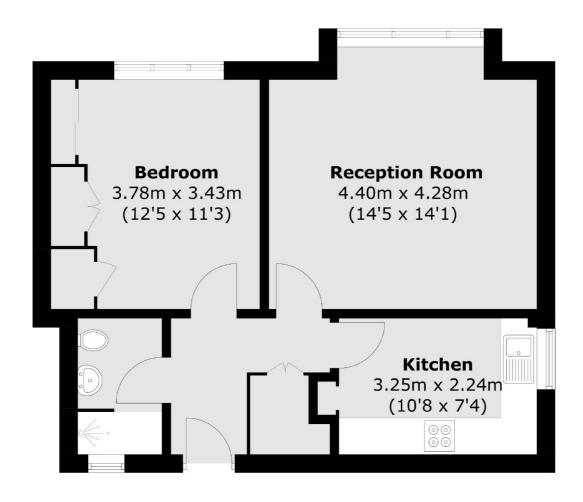

## Goldhurst Terrace, London, NW6

Total area (approx.): 49.6 sq. m (533.9 sq. ft)

West Hampstead Sales

349 West End Lane

London

Sales

NW6 1LT

020 7644 9300