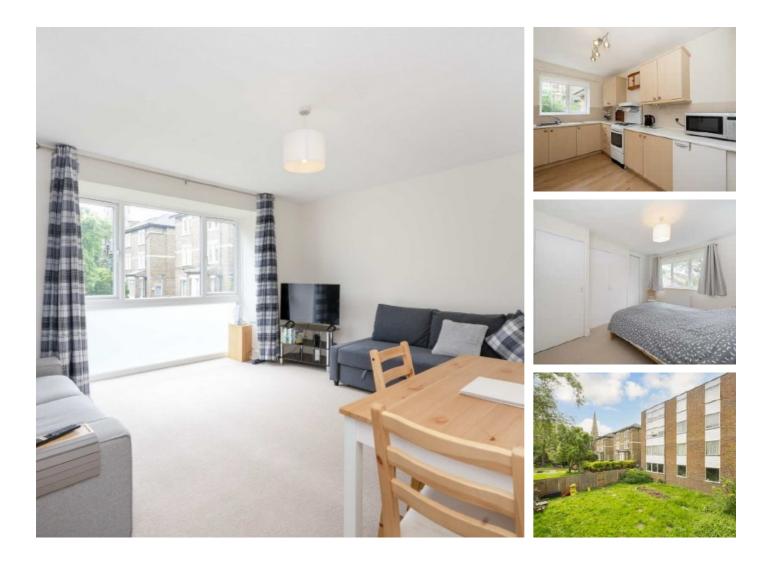

## Goldhurst Terrace, NW6 £449,950

A spacious one bedroom apartment with a communal garden located on the first floor in this purpose built building. The property has the added bonus of a share of freehold, ample storage and will be sold with no onward chain.

Goldhurst Terrace is a popular residential street which is superbly located between trendy West End Lane and Finchley Road, with its array of shops, bars and restaurants.

### Features

One Bedroom Communal Garden Separate Kitchen First Floor Share Of Freehold No Onward Chain