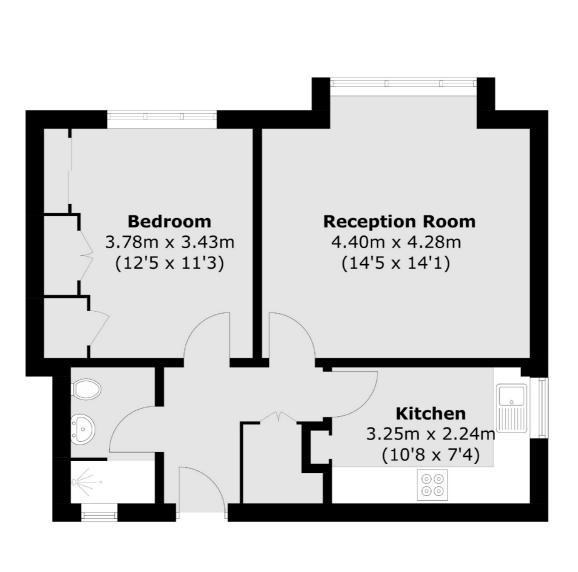

## Goldhurst Terrace, London, NW6

Total area (approx.): 49.6 sq. m (533.9 sq. ft)

West Hampstead Sales 349 West End Lane London NW6 1LT Sales 020 7644 9300 Energy Rating: TBC. We aim to make our particulars both accurate and reliable. However they are not guaranteed; nor do they form part of an offer or contract. If you require clarification on any points then please contact us, especially if you're traveling some distance to view. Please note that appliances and heating systems have not been tested and therefore no warranties can be given as to their good working order.