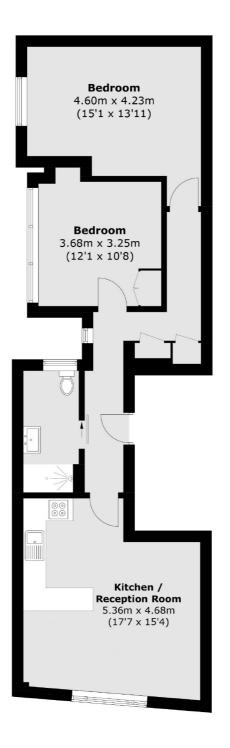

## Mill Lane, London, NW6

Total area (approx.): 65.5 sq. m ( 705.0 sq. ft)

West Hampstead Sales 349 West End Lane London NW6 1LT Sales 020 7644 9300 Energy Rating: C. We aim to make our particulars both accurate and reliable. However they are not guaranteed; nor do they form part of an offer or contract. If you require clarification on any points then please contact us, especially if you're traveling some distance to view. Please note that appliances and heating systems have not been tested and therefore no warranties can be given as to their good working order.