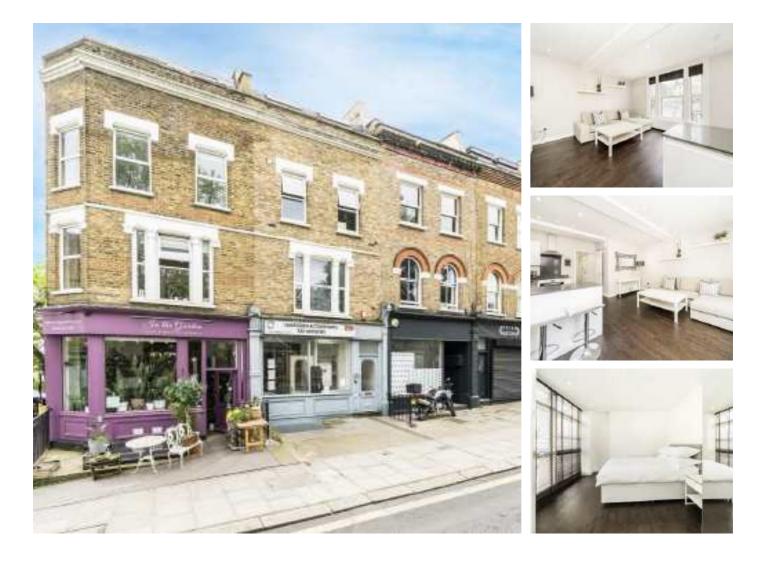

## **Mill Lane, NW6** £650,000

A well presented two double bedroom apartment set on the first floor of this Victorian building. This property has an open plan kitchen/ reception room and has wooden flooring throughout.

Mill Lane is conveniently located near to versatile transport links (West Hampstead tube station - Jubilee Line/London Overground/Thameslink). Take advantage of the trendy shops, bars and restaurants found on your doorstep.

### Features

Two Double Bedrooms Open Plan Kitchen/ Reception Modern Interior Excellent Transport Links Long Lease No Onward Chain