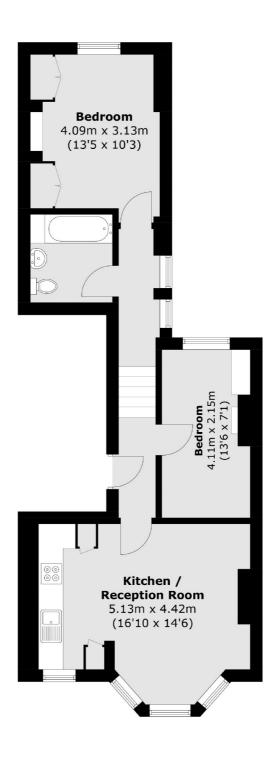

## Dunster Gardens, NW6 £450,000

This two bedroom apartment is located on the first floor of this well-kept Victorian house. The property benefits from a modern open plan Kitchen/Reception room and high ceilings.

## Dunster Gardens, London, NW6

Total area (approx.): 53.9 sq. m (580.2 sq. ft)

West Hampstead Sales

349 West End Lane

London

Sales

NW6 1LT

020 7644 9300