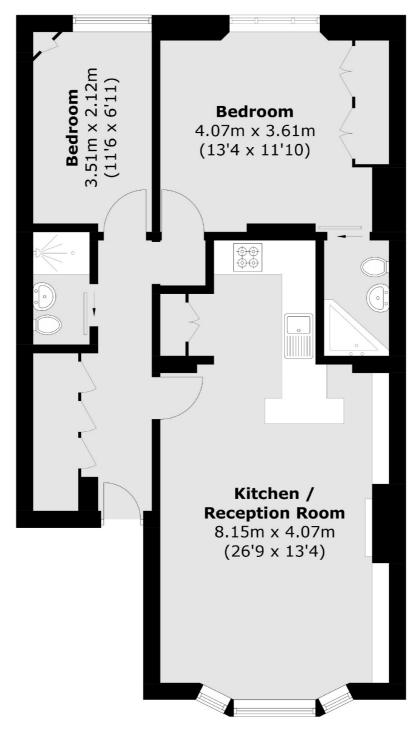

## Birchington Road, NW6 £650,000

This two double bedroom flat has been recently refurbished by the current owners to a very high standard. The property is located on the raised ground floor of this converted Victorian building and has a share of freehold.

## **Features**

Victorian Building Two Double Bedrooms Raised Ground Floor Recently Refurbished Open Plan Share Of Freehold

## Birchington Road, London, NW6

Total area (approx.): 66.6 sq. m (716.9 sq. ft)

West Hampstead Sales

349 West End Lane

020 7644 9300

London

Sales

NW61LT