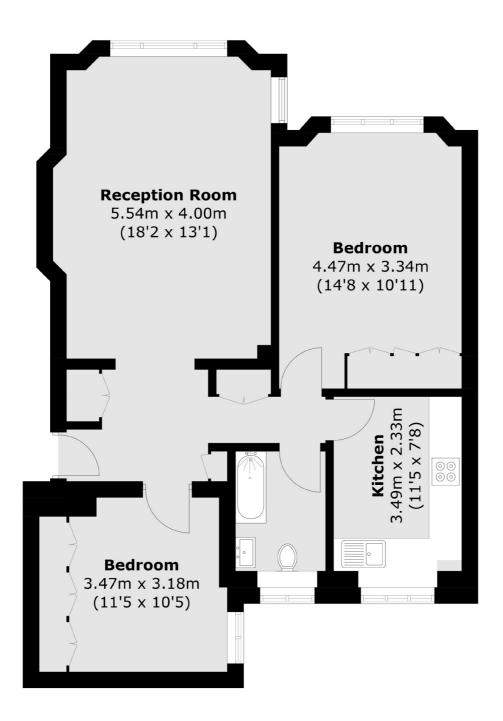

### West End Lane, London, NW6

Total area (approx.): 71.9 sq. m (773.9 sq. ft)

West Hampstead Sales 349 West End Lane London NW6 1LT Sales 020 7644 9300 Energy Rating: D. We aim to make our particulars both accurate and reliable. However they are not guaranteed; nor do they form part of an offer or contract. If you require clarification on any points then please contact us, especially if you're traveling some distance to view. Please note that appliances and heating systems have not been tested and therefore no warranties can be given as to their good working order.