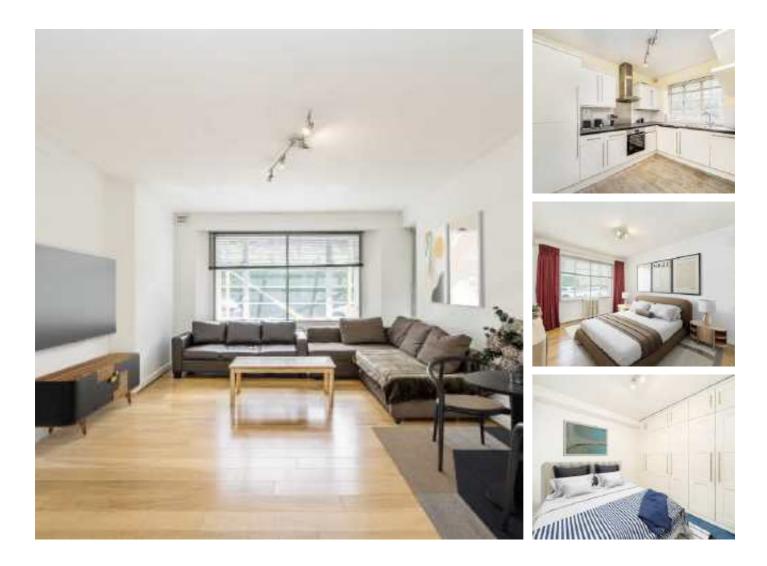

## West End Lane, NW6 £500,000

This spacious apartment is set within an art deco style mansion block and has two double bedrooms with fitted wardrobes. The property benefits from communal gardens, bicycle storage and will be sold with no onward chain.

Kingswood Court is ideally located between South Hampstead and West Hampstead giving excellent transport links across London. West End Lane has many restaurants, cafes, and bars all within easy reach.

### Features

Two Double Bedrooms Separate Kitchen Bicycle Storage Communal Gardens Option For Residents Parking No Onward Chain