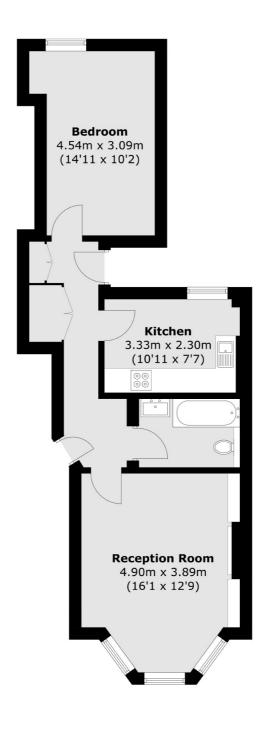

## Gascony Avenue, London, NW6

Total area (approx.): 51.7 sq. m (556.5 sq. ft)

West Hampstead Sales

349 West End Lane

020 7644 9300

London

Sales

NW61LT