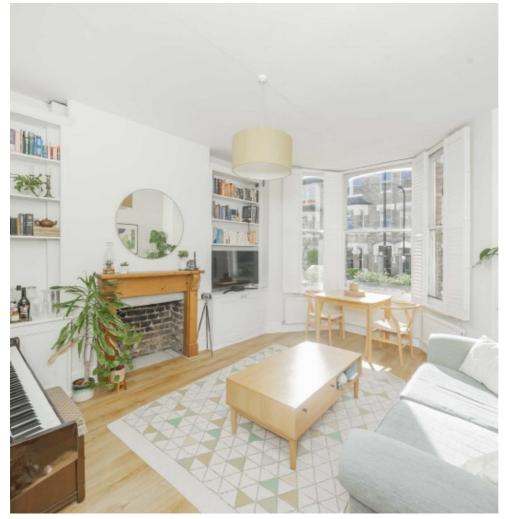

## Gascony Avenue, NW6 £499,950

A well presented one bedroom garden flat set on the raised ground floor on this Victorian house. This property has a separate kitchen, secluded garden and plenty of storage in the loft and basement.

## **Features**

One Bedroom
Raised Ground Floor
Private Garden
Victorian Features
Lots of Storage
Excellent Transport Links