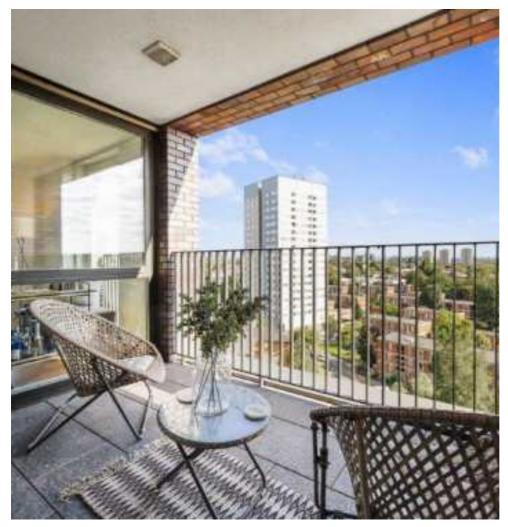

## Belsize Road, NW6 £699,950

This bright and spacious two double bedroom apartment is set on the eighth floor (with lift access) within a striking recently built development. The property benefits from a private balcony, underfloor heating, allocated parking and it will be sold with no onward chain.

## **Features**

Two Double Bedrooms Allocated Parking Space Large Balcony Concierge Air Conditioning Bicycle Storage

## Belsize Road, London, NW6

Total area (approx.): 77.4 sq. m (833.1 sq. ft) Balcony: 10.4 sq. m (111.9 sq. ft)

West Hampstead Sales

349 West End Lane

London

Sales

NW6 1LT

020 7644 9300