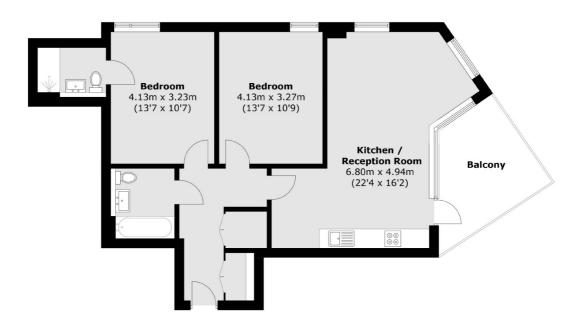

## Belsize Road, NW6 £699,950

This bright and spacious two double bedroom apartment is set on the eighth floor (with lift access) within a striking recently built development. The property benefits from a private balcony, underfloor heating, allocated parking and it will be sold with no onward chain.

## **Features**

Two Double Bedrooms Allocated Parking Space Large Balcony Concierge Air Conditioning Bicycle Storage

## Belsize Road, London, NW6

Total area (approx.): 77.4 sq. m (833.1 sq. ft) Balcony: 10.4 sq. m (111.9 sq. ft)

West Hampstead Sales

349 West End Lane

London

Sales

NW6 1LT

020 7644 9300