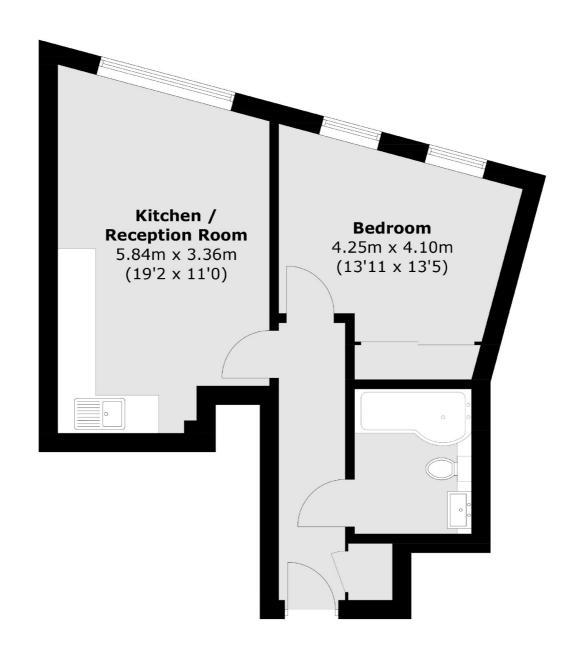

## Willesden Lane, London, NW6

Total area (approx.): 39.8 sq. m (428.4 sq. ft)

West Hampstead Sales

349 West End Lane

020 7644 9300

London

Sales

NW61LT