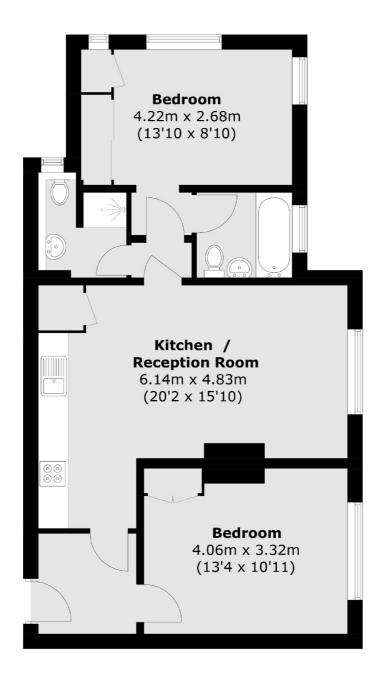

## West End Lane, NW6 £485,000

A bright and spacious two bedroom apartment with two bathrooms located on the top floor of this purpose built block. The property offers over 690sqf of accommodation and will be sold with no onward chain.

## **Features**

Two Double Bedrooms Two Bathrooms Open Plan Built In Storage Over 690 Sqf No Onward Chain

## West End Lane, London, NW6

Total area (approx.): 64.5 sq. m (694.3 sq. ft)

020 7644 9300