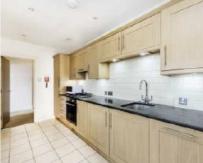

## West End Lane, NW6 £485,000

A bright and spacious two bedroom apartment with two bathrooms located on the top floor of this purpose built block. The property offers over 690sqf of accommodation and will be sold with no onward chain.

## **Features**

Two Double Bedrooms Two Bathrooms Open Plan Built In Storage Over 690 Sqf No Onward Chain