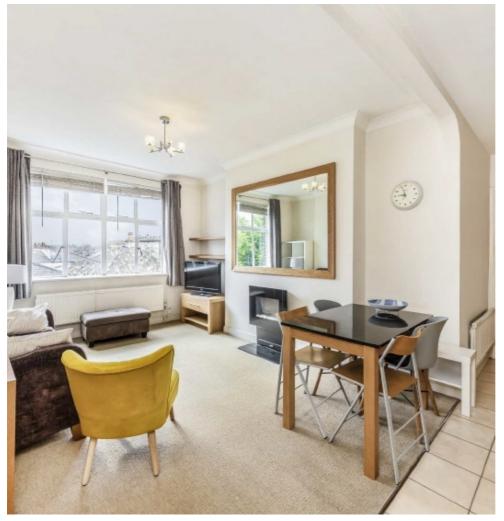

## West End Lane, NW6 £485,000

A bright and spacious two bedroom apartment with two bathrooms located on the top floor of this purpose built block. The property offers over 690sqf of accommodation and will be sold with no onward chain.

## **Features**

Two Double Bedrooms Two Bathrooms Open Plan Built In Storage Over 690 Sqf No Onward Chain