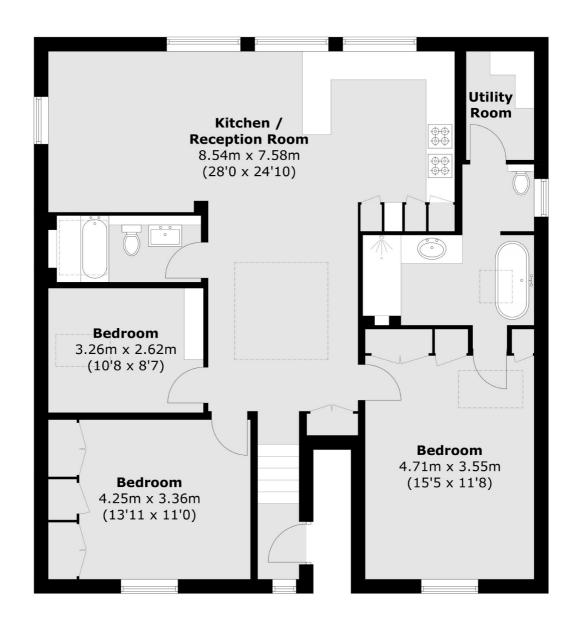

#### **Features**

Three Bedrooms
Two Bathrooms
Open Plan Reception
Top Floor
Electric Roof Window
No Onward Chain

### **Second Floor**

Total area (approx.): 109.4 sq. m (1,177.6 sq. ft)

West Hampstead Sales

349 West End Lane

020 7644 9300

London

Sales

NW61LT