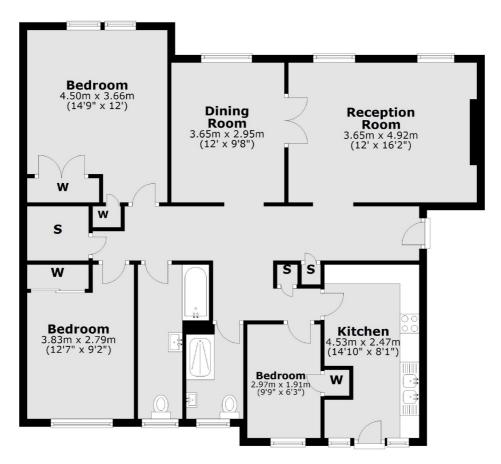

#### **Fifth Floor**

Total area: approx. 105.9 sq. metres (1140.1 sq. feet)

West Hampstead Sales

349 West End Lane

London

Sales

NW6 1LT

020 7644 9300