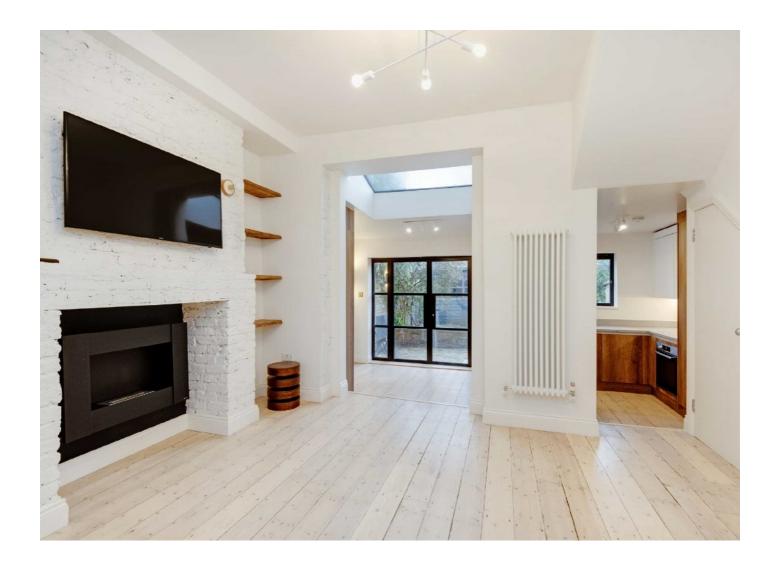

## Gascony Avenue, NW6 £580,000

This stunning one bedroom garden flat set within a Victorian house, offers an open plan kitchen/living room, private garden and has been fully refurbished throughout.

Gascony Avenue is well positioned for West Hampstead overground and underground stations (Jubilee line) and Thameslink and is close to the shops, bars and restaurants that both West Hampstead and Kilburn have to offer.

## **Features**

One Bedroom
One Bathroom
Ground Floor
Private Garden
Newly refurbished
Open Plan

Gascony Avenue, NW6