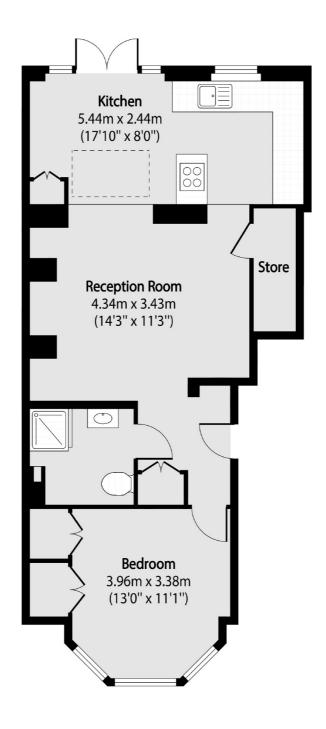

## Gascony Avenue, London, NW6

Total area (approx): 52.40 sq m (564 sq. ft)

West Hampstead Sales

349 West End Lane

020 7644 9300

London

Sales

NW61LT