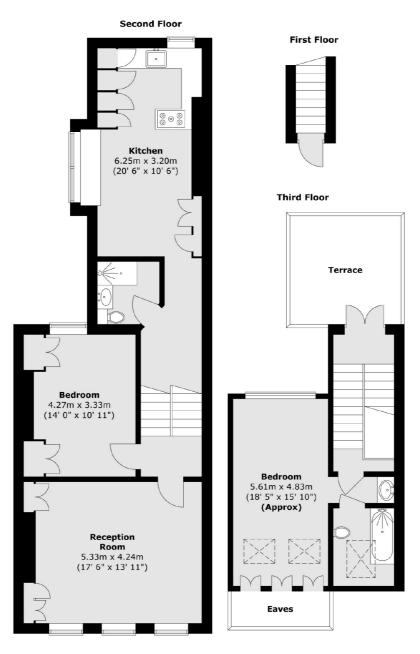

### Mazenod Avenue, London, NW6

Total area (approx.) : 107.1 sq. m (1153 sq. ft) Total terrace area (approx.) : 10.8 sq. m (116 sq. ft)

West Hampstead Sales 349 West End Lane London NW6 1LT Sales 020 7644 9300 Energy Rating: D. We aim to make our particulars both accurate and reliable. However they are not guaranteed; nor do they form part of an offer or contract. If you require clarification on any points then please contact us, especially if you're traveling some distance to view. Please note that appliances and heating systems have not been tested and therefore no warranties can be given as to their good working order.