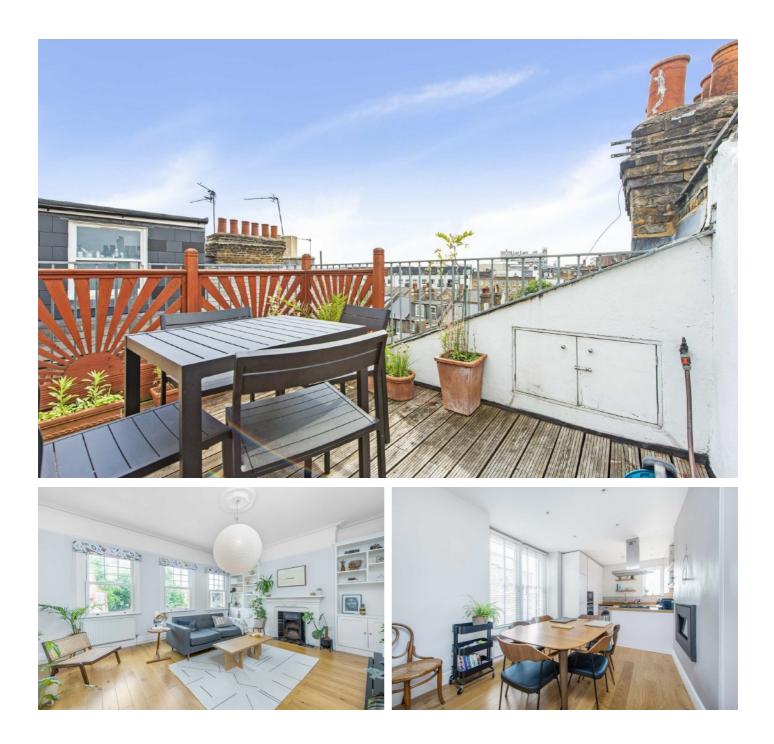

### Mazenod Avenue, NW6 £850,000

An impressive two double bedroom flat with a private terrace and two bathrooms offering over 1150sqf of accommodation. The property is located on the top two floors of this Victorian building and will be sold with no onward chain.

#### Features

Victorian Building Two Double Bedrooms Over 1150sqf Private Terrace Two Bathrooms No Onward Chain