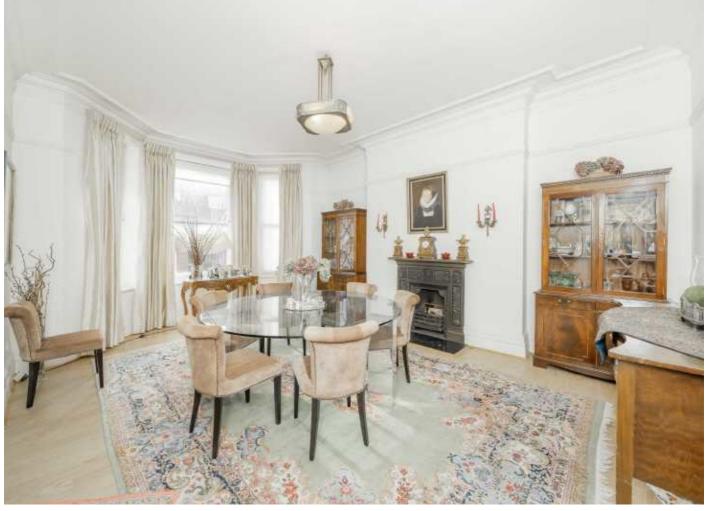

As you enter into the wide entrance hall there is a large reception room leading through to a dining room which was previously two separate rooms. There is a modern kitchen with integrated appliances, guest w/c and utility room.