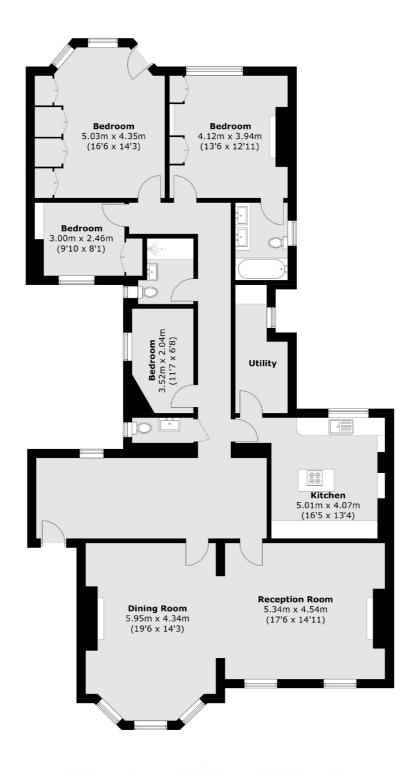

## West End Lane, NW6

A rare opportunity to purchase a four bedroom apartment with direct access to the communal gardens located in this popular Victorian mansion block. The property benefits from a share of freehold and it will be sold with no onward chain.

As you enter into the wide entrance hall there is a large reception room leading through to a dining room which was previously two separate rooms. There is a modern kitchen with integrated appliances, guest w/c and utility room.

The principle bedroom is to the rear and has lots of fitted storage space with doors leading out to the well maintained communal gardens. There are a further three bedrooms, one with fitted wardrobes, Ensuite and additional family bathroom.

## West End Lane, London, NW6

Total area (approx.): 176.9 sq. m (1,904.1 sq. ft)

West Hampstead Sales

349 West End Lane

London

Sales

NW6 1LT

020 7644 9300