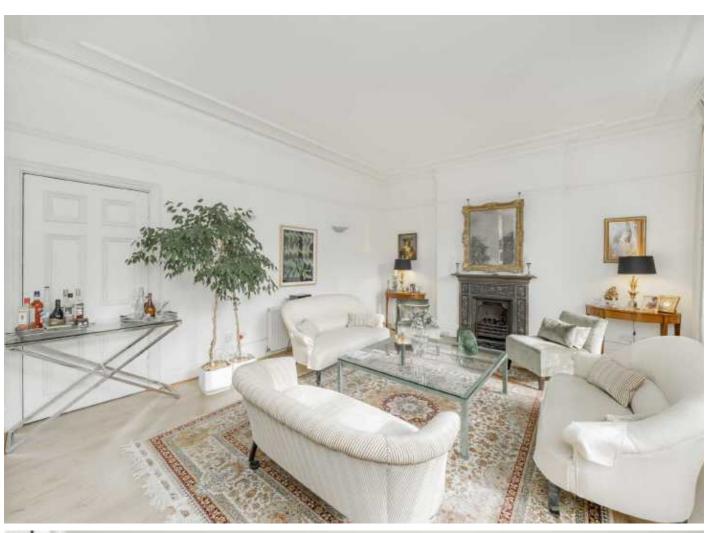

As you enter into the wide entrance hall there is a large reception room leading through to a dining room which was previously two separate rooms. There is a modern kitchen with integrated appliances, guest w/c and utility room.