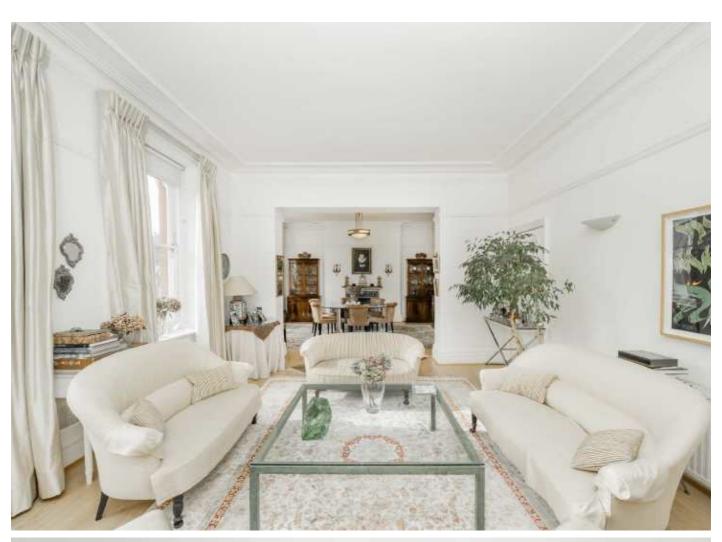

As you enter into the wide entrance hall there is a large reception room leading through to a dining room which was previously two separate rooms. There is a modern kitchen with integrated appliances, guest w/c and utility room.