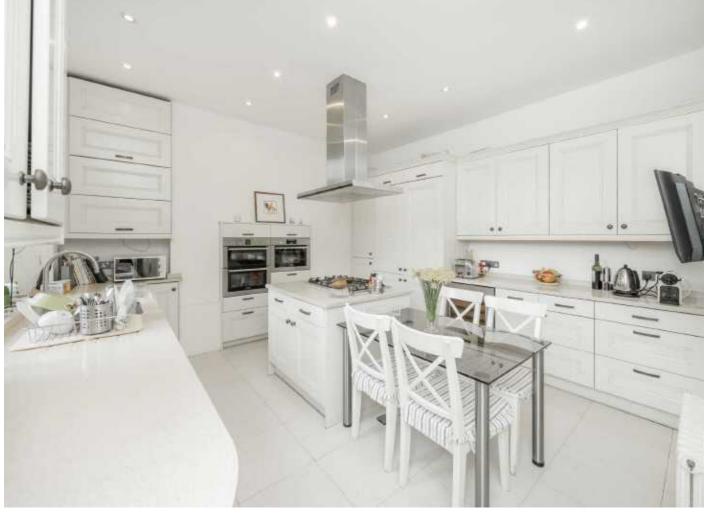

As you enter into the wide entrance hall there is a large reception room leading through to a dining room which was previously two separate rooms. There is a modern kitchen with integrated appliances, guest w/c and utility room.