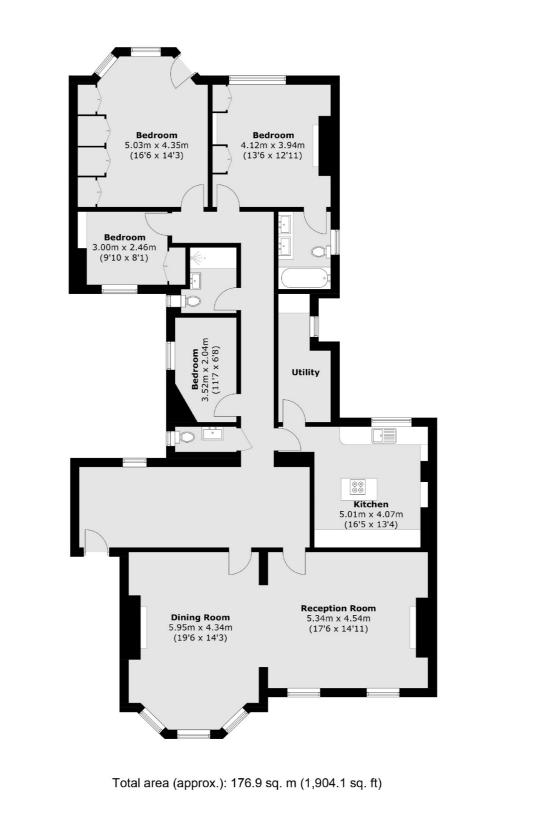

## West End Lane, NW6

A rare opportunity to purchase a four bedroom apartment with direct access to the communal gardens located in this popular Victorian mansion block. The property benefits from a share of freehold and it will be sold with no onward chain.

As you enter into the wide entrance hall there is a large reception room leading through to a dining room which was previously two separate rooms. There is a modern kitchen with integrated appliances, guest w/c and utility room.

The principle bedroom is to the rear and has lots of fitted storage space with doors leading out to the well maintained communal gardens. There are a further three bedrooms, one with fitted wardrobes, Ensuite and additional family bathroom.