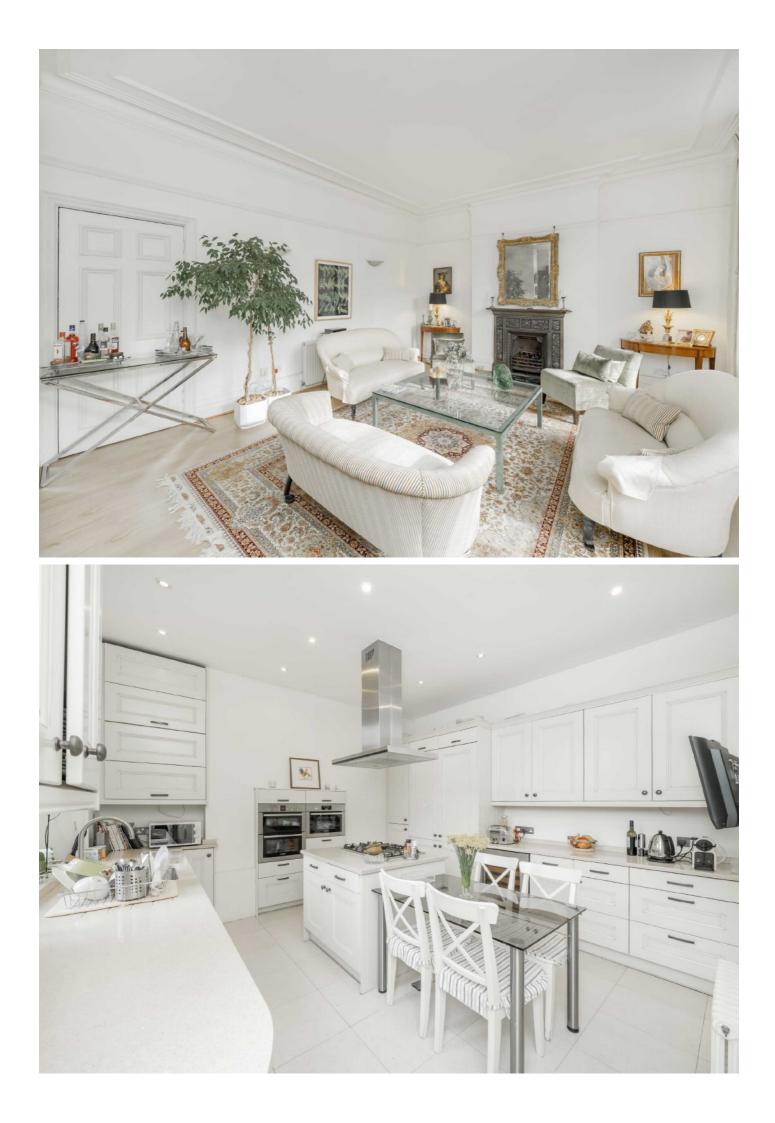

As you enter into the wide entrance hall there is a large reception room leading through to a dining room which was previously two separate rooms. There is a modern kitchen with integrated appliances, guest w/c and utility room.