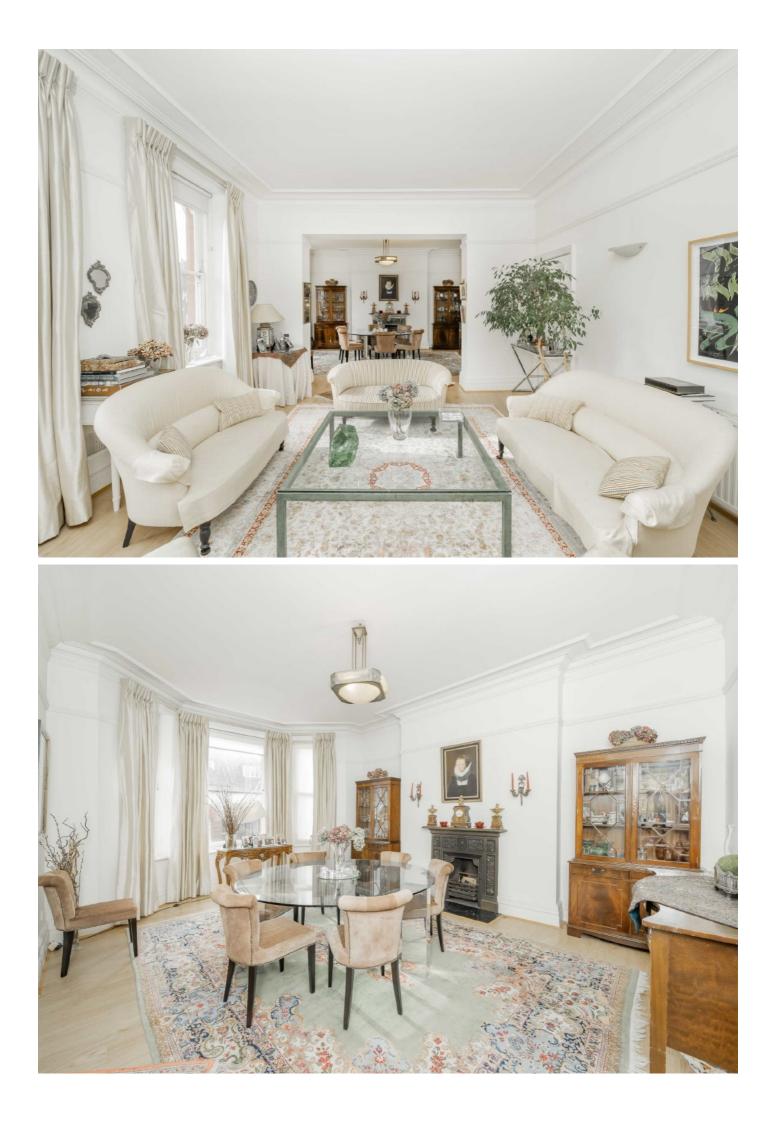

As you enter into the wide entrance hall there is a large reception room leading through to a dining room which was previously two separate rooms. There is a modern kitchen with integrated appliances, guest w/c and utility room.