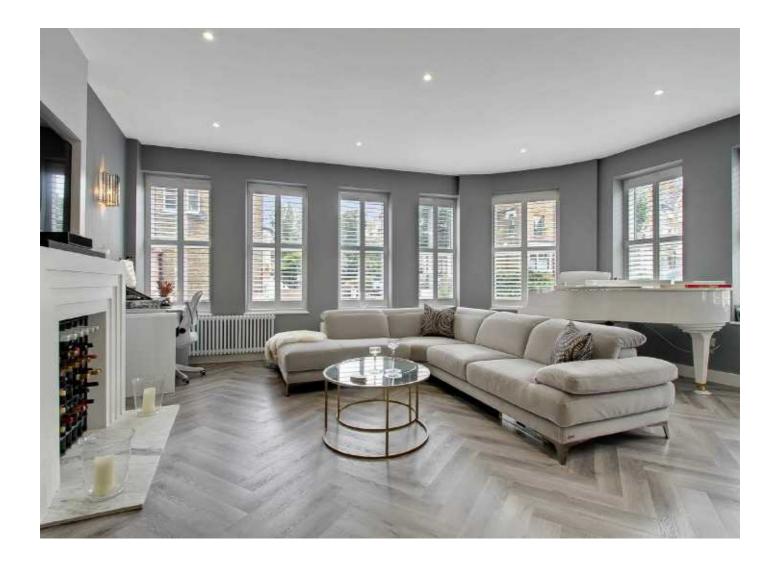

## Hemstal Road, NW6

£795,000

This three bedroom apartment is spread over two floors and has been cleverly designed by the current owner to a very high specification and is ideal for entertaining guests. The property offers in excess of 1100sqf of accommodation and will be sold with no onward chain.

#### **Features**

Three Bedrooms
Two Bathrooms
Communal Storage
Recently Refurbished
Share Of Freehold
No Onward Chain

Hemstal Road, NW6