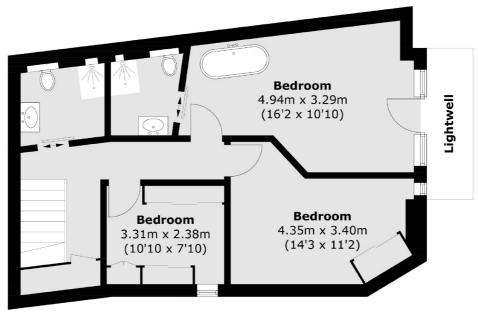

### **Lower Ground Floor**

Total area (approx.): 102.6 sq. m (1,104.3 sq. ft) Lightwell area (approx.): 4.0 sq. m (43.0 sq. ft)

020 7644 9300