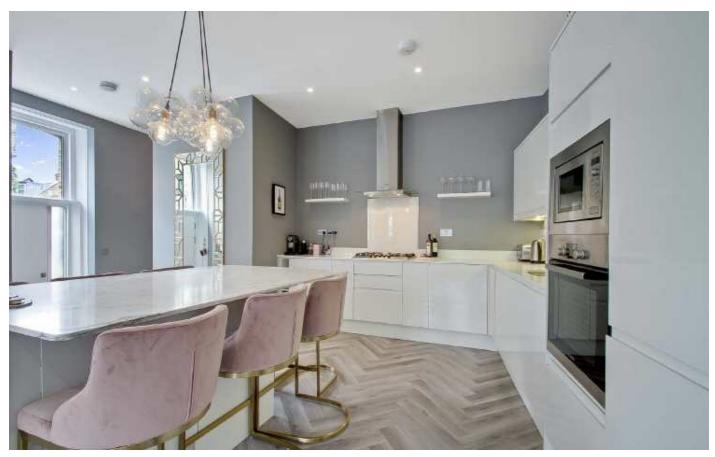

## Hemstal Road, NW6

£795,000

This three bedroom apartment is spread over two floors and has been cleverly designed by the current owner to a very high specification and is ideal for entertaining guests. The property offers in excess of 1100sqf of accommodation and will be sold with no onward chain.

#### **Features**

Three Bedrooms
Two Bathrooms
Communal Storage
Recently Refurbished
Share Of Freehold
No Onward Chain

Hemstal Road, NW6