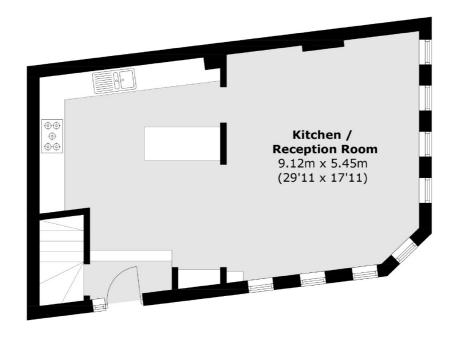

# **Dexters**



## Hemstal Road, NW6

£795,000

This three bedroom apartment is spread over two floors and has been cleverly designed by the current owner to a very high specification and is ideal for entertaining guests. The property offers in excess of 1100sqf of accommodation and will be sold with no onward chain.

Extremely well located just off West End Lane, the variety of shops, restaurants, open spaces and multiple transport links are only a short walk away.

#### **Features**

Three Bedrooms
Two Bathrooms
Communal Storage
Recently Refurbished
Share Of Freehold
No Onward Chain







Hemstal Road, NW6





### Hemstal Road, London, NW6



### **Ground Floor**



### **Lower Ground Floor**

Total area (approx.): 102.6 sq. m (1,104.3 sq. ft) Lightwell area (approx.): 4.0 sq. m (43.0 sq. ft)







020 7644 9300