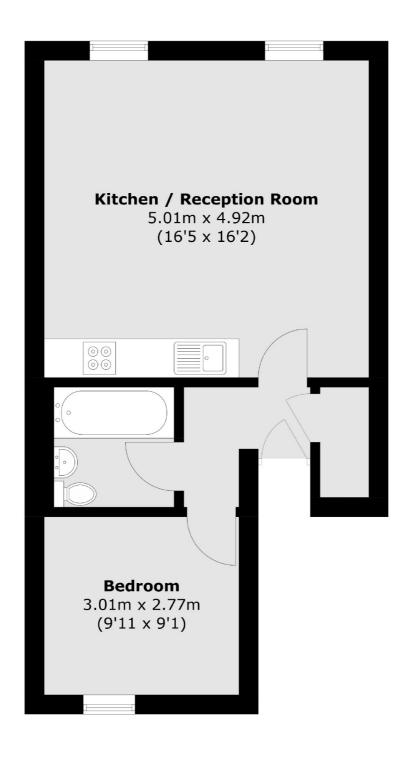

## Belsize Road, NW6 £325,000

This one bedroom top floor apartment would make an ideal first home. This property offers a generously sized open plan kitchen space and will be sold with no onward chain.

## Belsize Road, London, NW6

Total area (approx.): 42.1 sq. m (453.2 sq. ft)

West Hampstead Sales

349 West End Lane

London

Sales

NW6 1LT

020 7644 9300