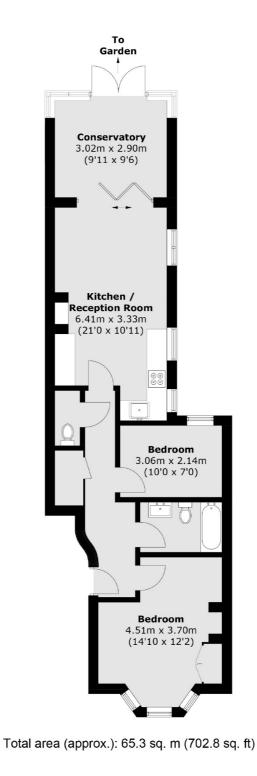

## Sumatra Road, NW6 £649,950

This two bedroom garden flat has two bedrooms and is located in this pretty Victorian converted building. The property has been recently refurbished by the current owners and has the added benefits of an outbuilding which is ideal for an office.

#### Features

Victorian Building Two Bedrooms Private Garden Share Of Freehold Open Plan Outbuilding

Sumatra Road, NW6