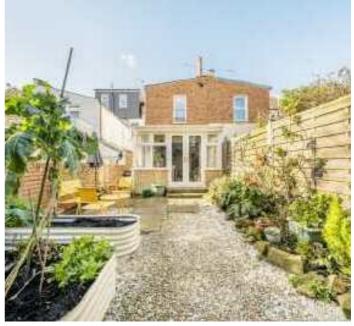

## Sumatra Road, NW6 £649,950

This two bedroom garden flat has two bedrooms and is located in this pretty Victorian converted building. The property has been recently refurbished by the current owners and has the added benefits of an outbuilding which is ideal for an office.

Sumatra Road is conveniently located off of vibrant West End Lane which offers easy access to the variety of shops, bars and restaurants including all the versatile transport links (Thameslink, London Overground and West Hampstead tube station - Jubilee Line).

#### Features

Victorian Building Two Bedrooms Private Garden Share Of Freehold Open Plan Outbuilding

Sumatra Road, NW6