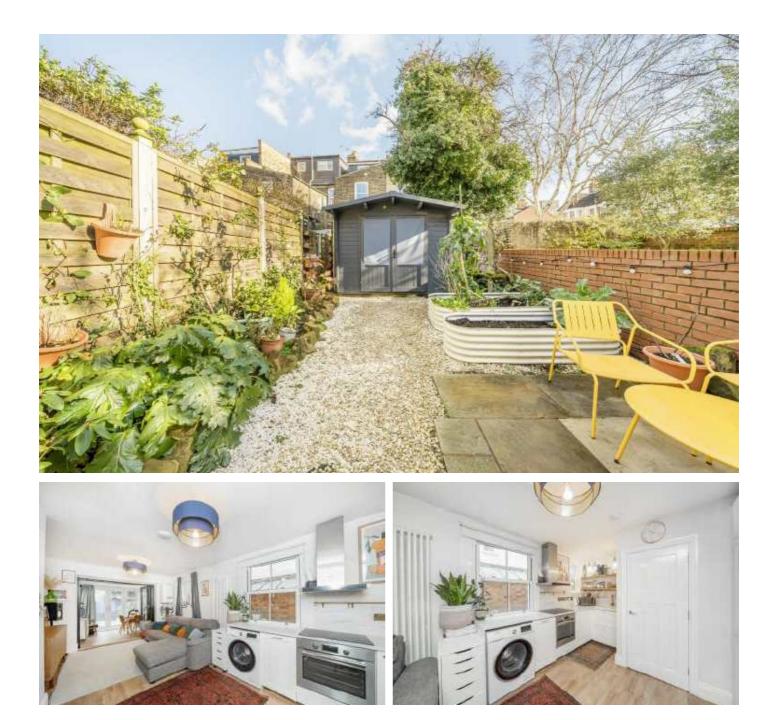

## Sumatra Road, NW6 £649,950

This two bedroom garden flat has two bedrooms and is located in this pretty Victorian converted building. The property has been recently refurbished by the current owners and has the added benefits of an outbuilding which is ideal for an office.

#### Features

Victorian Building Two Bedrooms Private Garden Share Of Freehold Open Plan Outbuilding

Sumatra Road, NW6