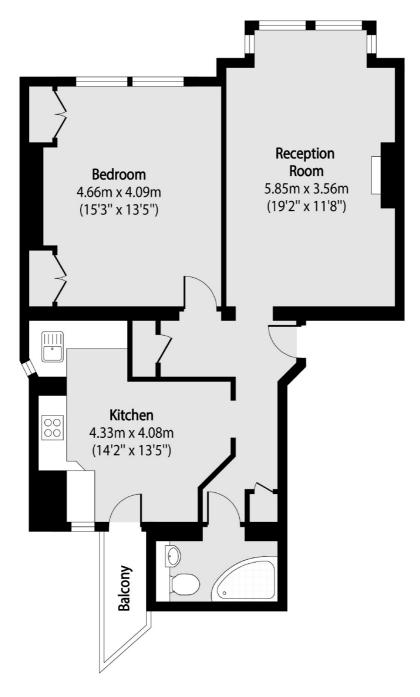

## West End Lane, NW6 £565,000

Located in one of West Hampstead's most sought after mansion blocks, this spacious one bedroom apartment has a separate reception room, a separate kitchen and a private balcony.

## West End Lane, London, NW6

Total area (approx): 68.06 sq m (733 sq. ft)

Balcony total area (approx): 2.16 sq m (23 sq. ft)

West Hampstead Sales

349 West End Lane

London

Sales

NW6 1LT