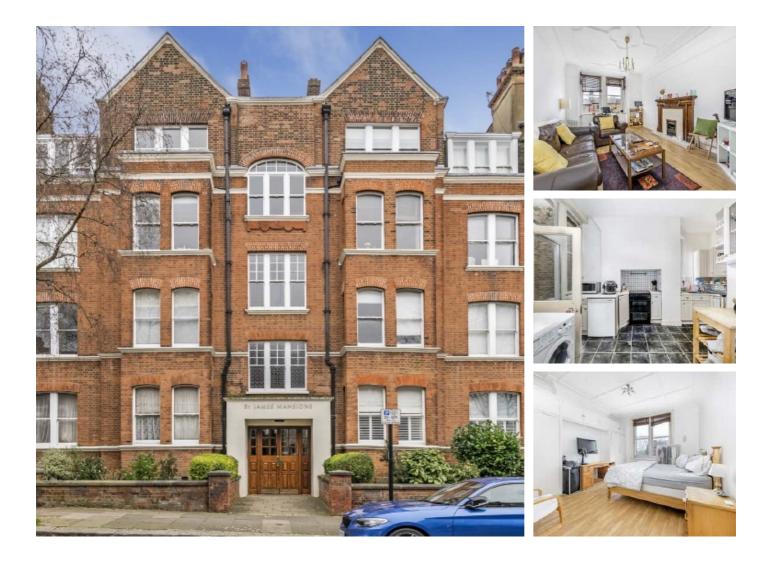

## West End Lane, NW6 £575,000

Located in one of West Hampstead's most sought after mansion blocks, this spacious one bedroom apartment has a separate reception room, a separate kitchen and a private balcony.

Located a short stroll from the numerous transport links of West Hampstead and the shops, bars and restaurants found on West End Lane. The Jubilee line, Thameslink and Overground are within a few minutes walk.

#### Features

Mansion Block One Bedroom Balcony Lateral space Close to Shops Chain Free