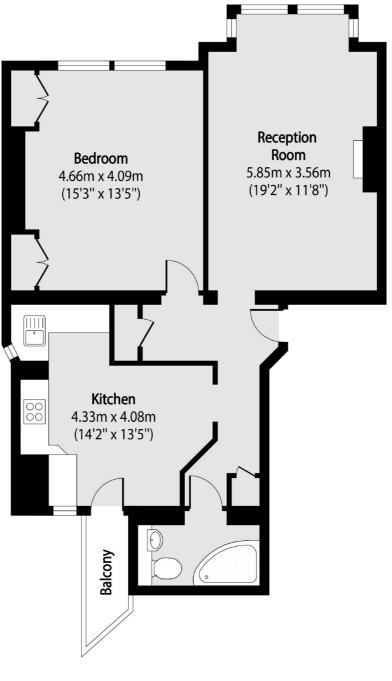

## West End Lane, London, NW6

### Total area (approx): 68.06 sq m (733 sq. ft)

Balcony total area (approx): 2.16 sq m (23 sq. ft)

West Hampstead Sales 349 West End Lane London NW6 1LT Sales 020 7644 9300 Energy Rating: D. We aim to make our particulars both accurate and reliable. However they are not guaranteed; nor do they form part of an offer or contract. If you require clarification on any points then please contact us, especially if you're traveling some distance to view. Please note that appliances and heating systems have not been tested and therefore no warranties can be given as to their good working order.