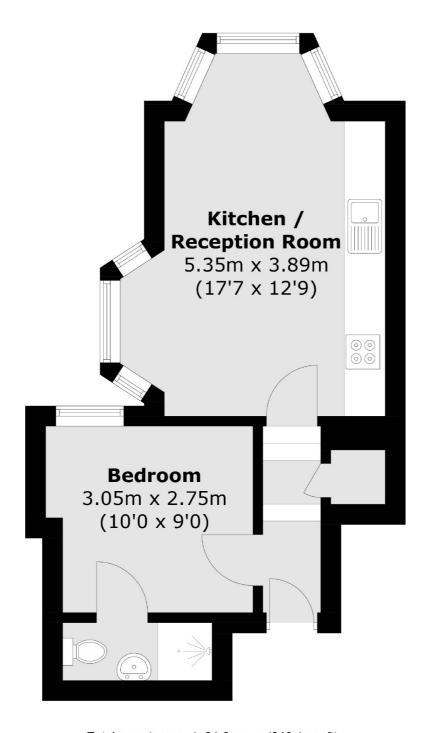

## Finchley Road, London, NW3

Total area (approx.): 31.6 sq. m (340.1 sq. ft)

West Hampstead Sales

349 West End Lane

020 7644 9300

London

Sales

NW61LT