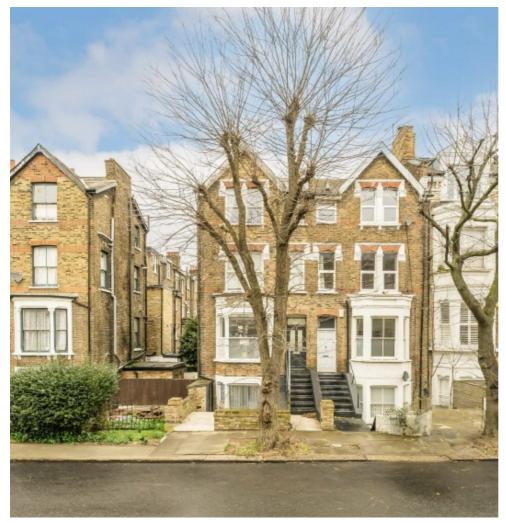

## Hemstal Road, NW6 £219,950

This studio apartment has a private balcony and would make an ideal investment. The property is located on the first floor and benefits from a share of freehold and no onward chain.

Extremely well located just off West End Lane, the variety of shops, restaurants, open spaces and multiple transport links are only a short walk away.