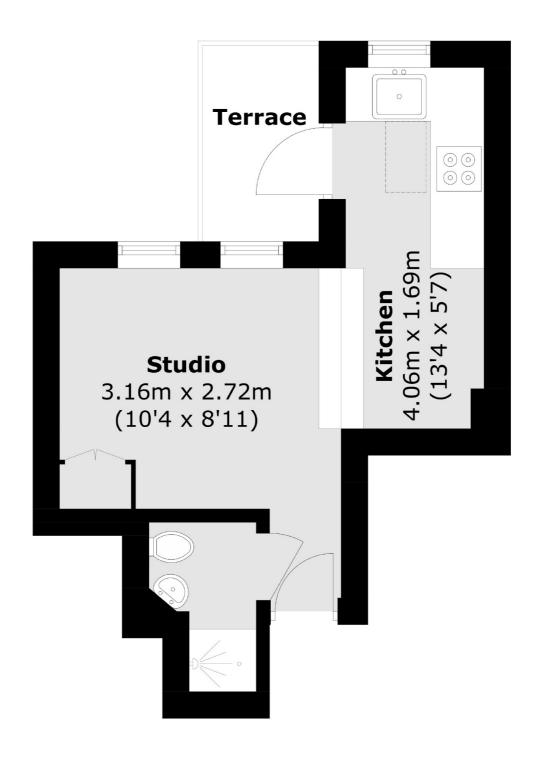

## Hemstal Road, NW6 £219,950

This studio apartment has a private balcony and would make an ideal investment. The property is located on the first floor and benefits from a share of freehold and no onward chain.

## Hemstal Road, London, NW6

Total area (approx.): 18.1 sq. m (194.8 sq. ft) Terrace (approx.): 2.9 sq. m (31.2 sq. ft)

West Hampstead Sales

349 West End Lane

020 7644 9300

London

Sales

NW61LT