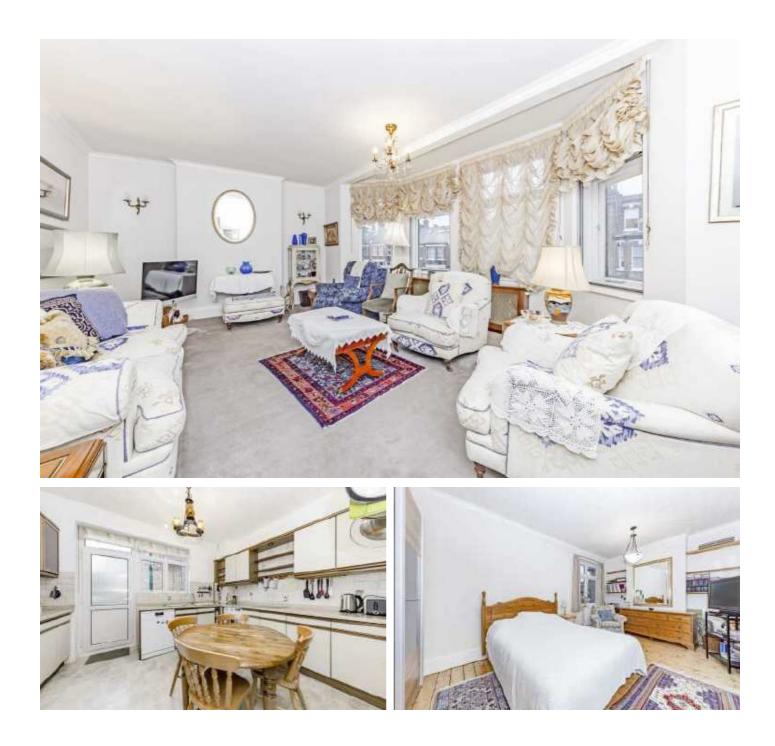

### **Cholmley Gardens, NW6**

This is considered one of West Hampstead's sought after mansion apartments with unique features throughout. This flat is located on the second floor and offers larger than average living accommodation. An abundance of light fills this grand home with communal heating and hot water which is included in the service charge.

The family bathroom is in excellent condition and includes a fully tiled walk-in shower. All appliances and light fittings will be included in the sale.

The balcony at the rear of the property overlooks the communal gardens and tennis court with a stunning sunset view. The block features tennis courts, a children's play area, BBQ area and lawned gardens. The property further benefits from no onward chain and is perfect for a family or downsizing.