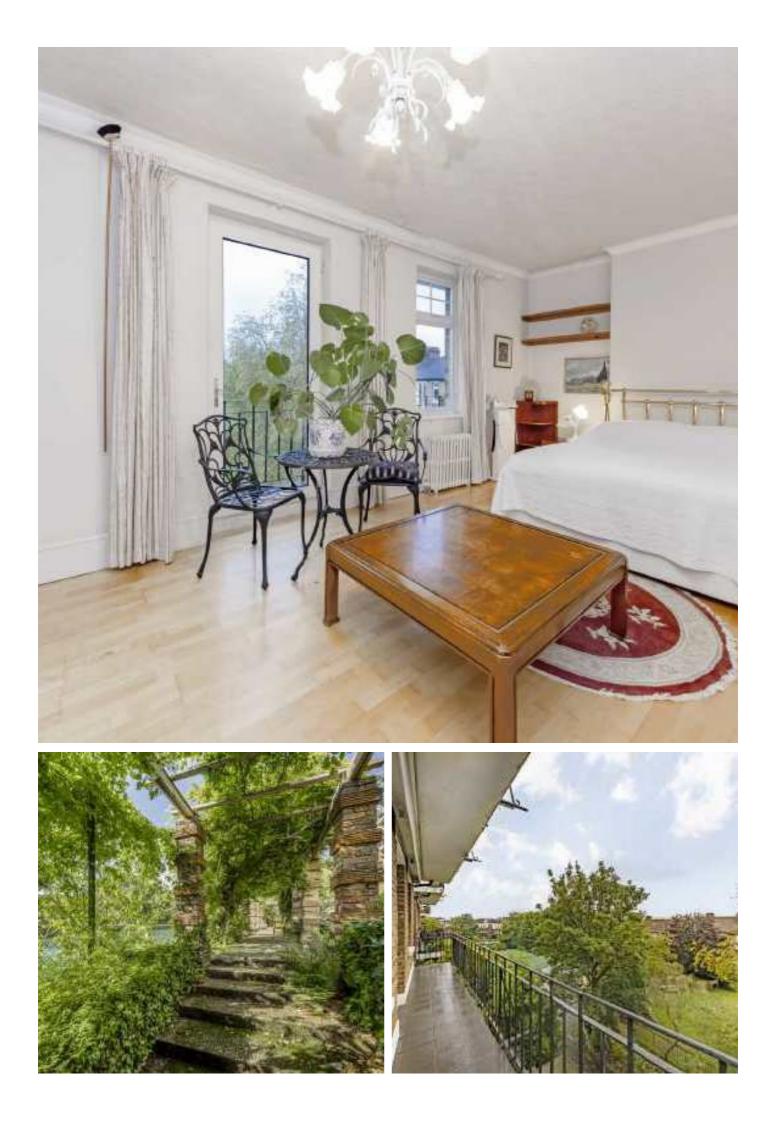

The family bathroom is in excellent condition and includes a fully tiled walk-in shower. All appliances and light fittings will be included in the sale.

The balcony at the rear of the property overlooks the communal gardens and tennis court with a stunning sunset view. The block features tennis courts, a children's play area, BBQ area and lawned gardens. The property further benefits from no onward chain and is perfect for a family or downsizing.