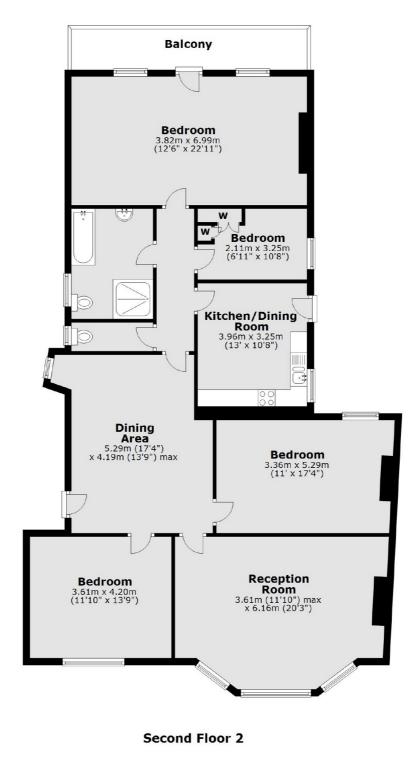

### Cholmley Gardens, London, NW6

Total area: approx. 145.9 sq. metres (1570.6 sq. feet)

West Hampstead Sales 349 West End Lane London NW6 1LT Sales 020 7644 9300 Energy Rating: D. We aim to make our particulars both accurate and reliable. However they are not guaranteed; nor do they form part of an offer or contract. If you require clarification on any points then please contact us, especially if you're traveling some distance to view. Please note that appliances and heating systems have not been tested and therefore no warranties can be given as to their good working order.