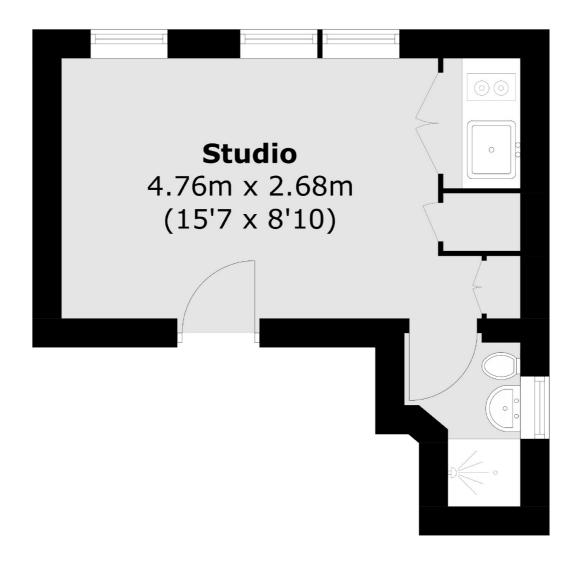

## Hemstal Road, London, NW6

Total area (approx.): 14.8 sq. m (159.3 sq. ft)

West Hampstead Sales

349 West End Lane

020 7644 9300

London

Sales

NW61LT