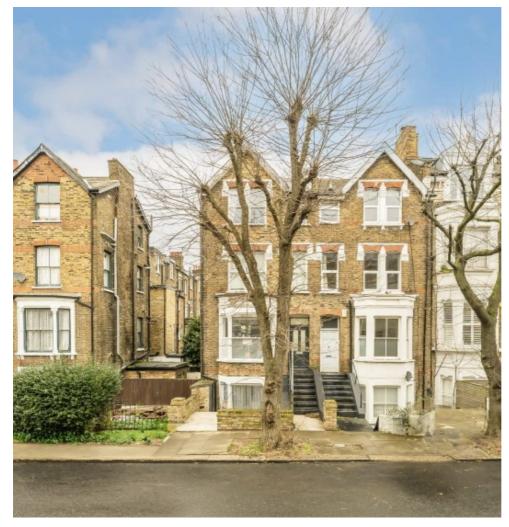

## Hemstal Road, NW6

£189,950

This studio apartment is located on the first floor of this converted Victorian building and would make an ideal investment. The property has a share of freehold will be sold with no onward chain.

Extremely well located just off West End Lane, the variety of shops, restaurants, open spaces and multiple transport links are only a short walk away.