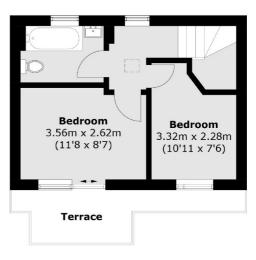

#### **Second Floor**

**Ground Floor** 

West Hampstead Sales

349 West End Lane

London

Sales

NW6 1LT

020 7644 9300

First Floor

Total area (approx.): 115.7 sq. m (1,245.4 sq. ft) Terrace area : 6.5 sq. m (70.0 sq. ft)