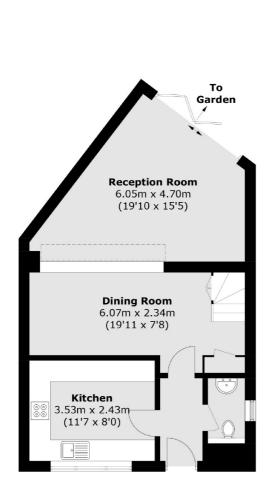

## West End Lane, NW6

As you walk through the front door you will find a separate kitchen to the left and a guest w/c and further down the hall you will enter a large dining space which leads down to the reception room.

First Floor

Total area (approx.): 115.7 sq. m (1,245.4 sq. ft) Terrace area : 6.5 sq. m (70.0 sq. ft)