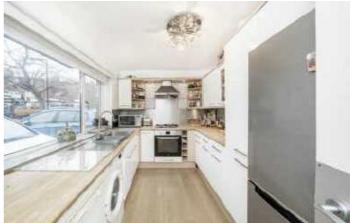

## West End Lane, NW6

As you walk through the front door you will find a separate kitchen to the left and a guest w/c and further down the hall you will enter a large dining space which leads down to the reception room.