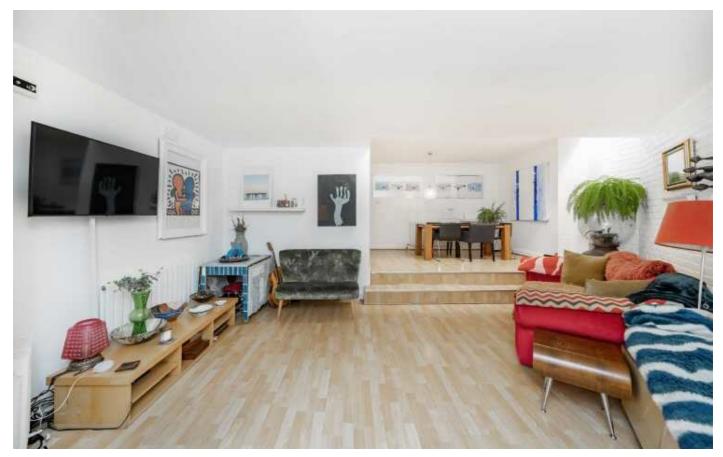

## West End Lane, NW6

As you walk through the front door you will find a separate kitchen to the left and a guest w/c and further down the hall you will enter a large dining space which leads down to the reception room.

There is a very grand principle bedroom on the first floor which can easily be reconfigured into two rooms if needed, there is also a bathroom on this floor.

There is a family bathroom on the second floor and two further bedrooms with one benefiting from a private balcony. To top it off there are bi-fold doors opening from the reception room to the Westerly aspect garden.