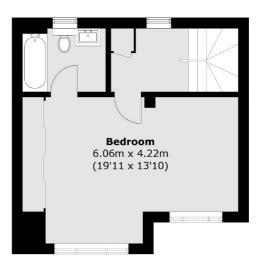

#### **Second Floor**

**Ground Floor** 

West Hampstead Sales

349 West End Lane

London

Sales

NW6 1LT

020 7644 9300

First Floor

Total area (approx.): 115.7 sq. m (1,245.4 sq. ft) Terrace area : 6.5 sq. m (70.0 sq. ft)