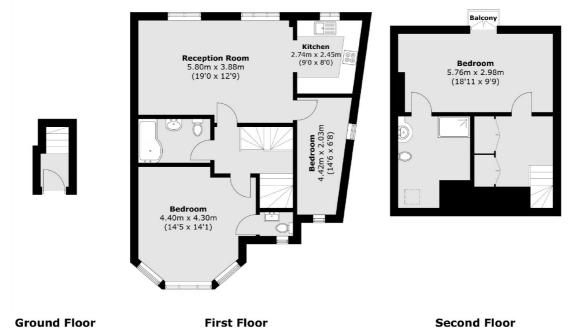

## Llanvanor Road, London, NW2

Total area (approx.): 105.2 sq. m (1,132.3 sq. ft) Balcony area (approx.): 0.6 sq. m (6.4 sq. ft)

West Hampstead Sales

349 West End Lane

London

Sales

NW6 1LT

020 7644 9300