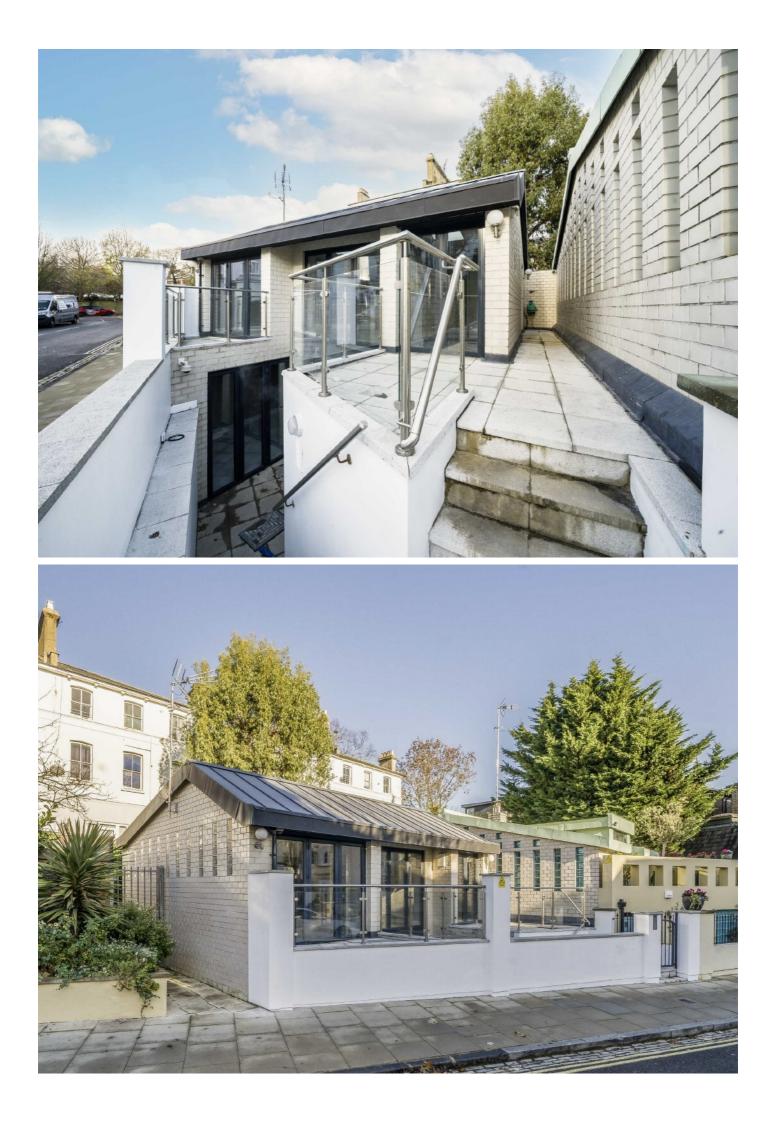

## Abbots Place, NW6

A modern, architecturally designed house on a quiet residential road in West Hampstead. This home offers exceptionally bright open-plan living space with private outside space.

Built in 2015 and tucked away in a quiet location this house is in immaculate condition and ready to move into. You enter the property on the ground level which comprises the open-plan living room, dining area and kitchen.

There is also access to a front balcony and rear patio as well as a guest WC. The lower-ground floor level has been carefully planned to give three double bedrooms, the master bedroom with an en suite and the other two sharing the main bathroom.

Additional features include marble flooring, with underfloor heating and a south facing light well on the lower ground level.

Moments from South Hampstead, Abbots Place is conveniently located for accessing the cafes, restaurants and shops of West End Lane. West Hampstead underground station (Jubilee Line), Thameslink station and Overground are nearby.