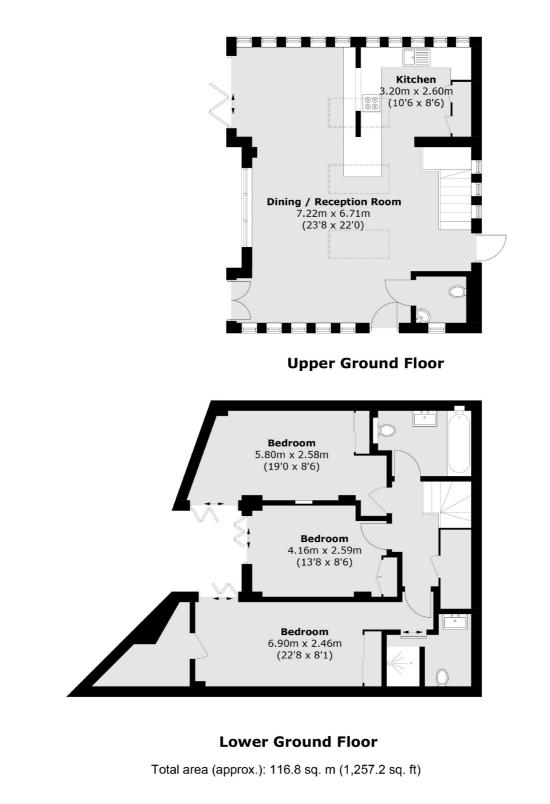

## Abbots Place, NW6

A modern, architecturally designed house on a quiet residential road in West Hampstead. This home offers exceptionally bright open-plan living space with private outside space.

Built in 2015 and tucked away in a quiet location this house is in immaculate condition and ready to move into. You enter the property on the ground level which comprises the open-plan living room, dining area and kitchen.

There is also access to a front balcony and rear patio as well as a guest WC. The lower-ground floor level has been carefully planned to give three double bedrooms, the master bedroom with an en suite and the other two sharing the main bathroom.

Additional features include marble flooring, with underfloor heating and a south facing light well on the lower ground level.

Moments from South Hampstead, Abbots Place is conveniently located for accessing the cafes, restaurants and shops of West End Lane. West Hampstead underground station (Jubilee Line), Thameslink station and Overground are nearby.