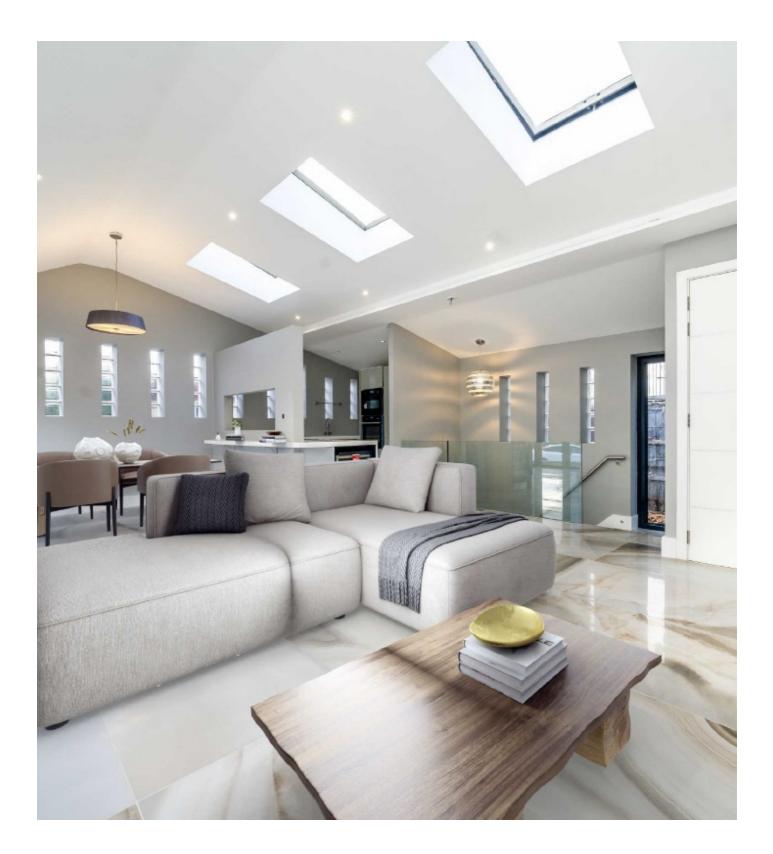

## Abbots Place, NW6

A modern, architecturally designed house on a quiet residential road in West Hampstead. This home offers exceptionally bright open-plan living space with private outside space.

Built in 2015 and tucked away in a quiet location this house is in immaculate condition and ready to move into. You enter the property on the ground level which comprises the open-plan living room, dining area and kitchen.

Additional features include marble flooring, with underfloor heating and a south facing light well on the lower ground level.

Moments from South Hampstead, Abbots Place is conveniently located for accessing the cafes, restaurants and shops of West End Lane. West Hampstead underground station (Jubilee Line), Thameslink station and Overground are nearby.