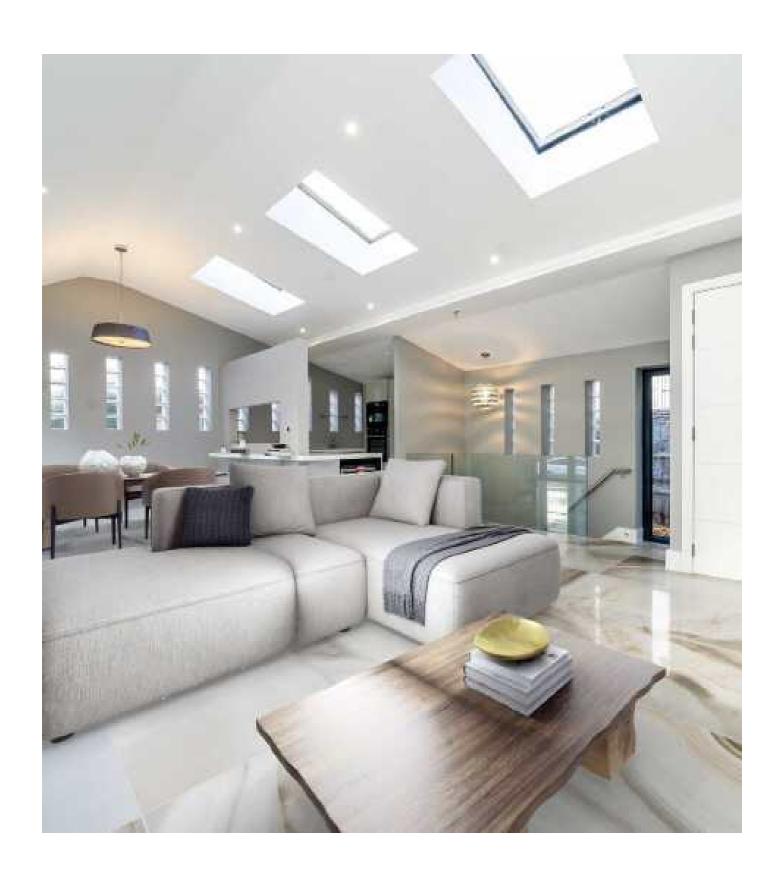

Built in 2015 and tucked away in a quiet location this house is in immaculate condition and ready to move into. You enter the property on the ground level which comprises the open-plan living room, dining area and kitchen.

Additional features include marble flooring, with underfloor heating and a south facing light well on the lower ground level.

Moments from South Hampstead, Abbots Place is conveniently located for accessing the cafes, restaurants and shops of West End Lane. West Hampstead underground station (Jubilee Line), Thameslink station and Overground are nearby.