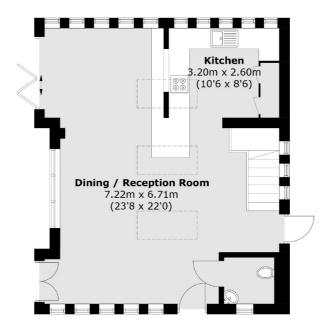

Built in 2015 and tucked away in a quiet location this house is in immaculate condition and ready to move into. You enter the property on the ground level which comprises the open-plan living room, dining area and kitchen.

There is also access to a front balcony and rear patio as well as a guest WC. The lower-ground floor level has been carefully planned to give three double bedrooms, the master bedroom with an en suite and the other two sharing the main bathroom.

## Abbots Place, London, NW6

**Upper Ground Floor** 

**Lower Ground Floor** 

Total area (approx.): 116.8 sq. m (1,257.2 sq. ft)

020 7644 9300