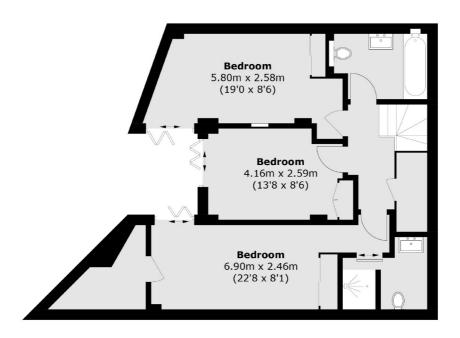

There is also access to a front balcony and rear patio as well as a guest WC. The lower-ground floor level has been carefully planned to give three double bedrooms, the master bedroom with an en suite and the other two sharing the main bathroom.

## Abbots Place, London, NW6

**Upper Ground Floor** 

**Lower Ground Floor** 

Total area (approx.): 116.8 sq. m (1,257.2 sq. ft)

020 7644 9300