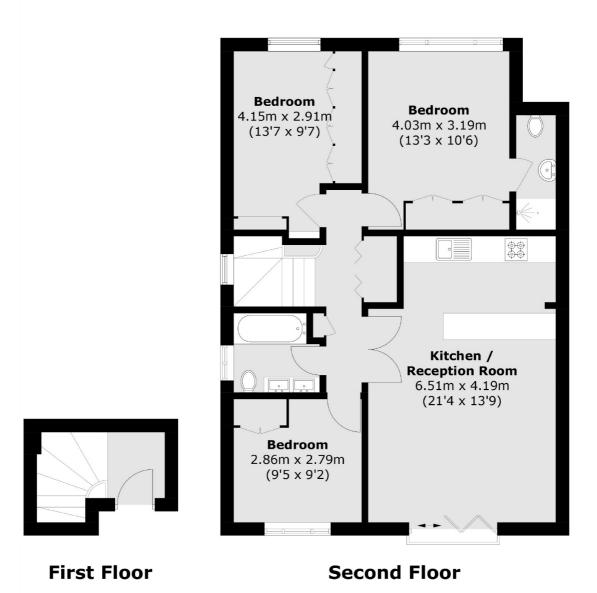

## Cavendish Road, NW6 £700,000

An exceptional three bedroom apartment on the top floor of this Victorian house. This property has an open plan kitchen/reception room with bi-folding doors and integrated appliances, two bathrooms and a Juliette balcony.

## Cavendish Road, London, NW6

Total area (approx.): 82.0 sq. m (882.6 sq. ft)

West Hampstead Sales

349 West End Lane

020 7644 9300

London

Sales

NW61LT