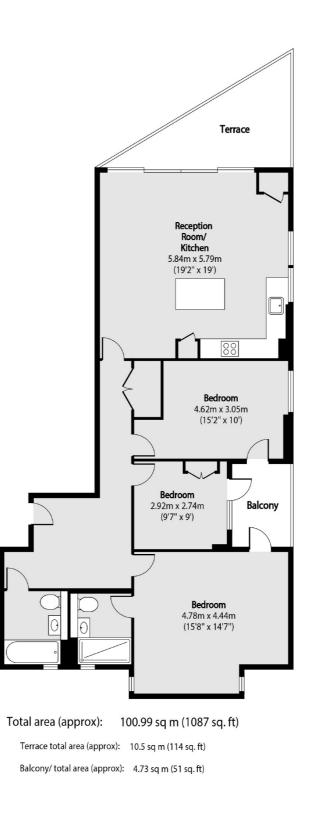

### Iverson Road, NW6 £999,950

This modern apartment has three double bedrooms and offers over 1080 sq ft of accommodation with plenty of additional storage. There is a large open plan kitchen which is perfect for entertaining as well as a private terrace, balcony, bike storage and a further communal terrace.