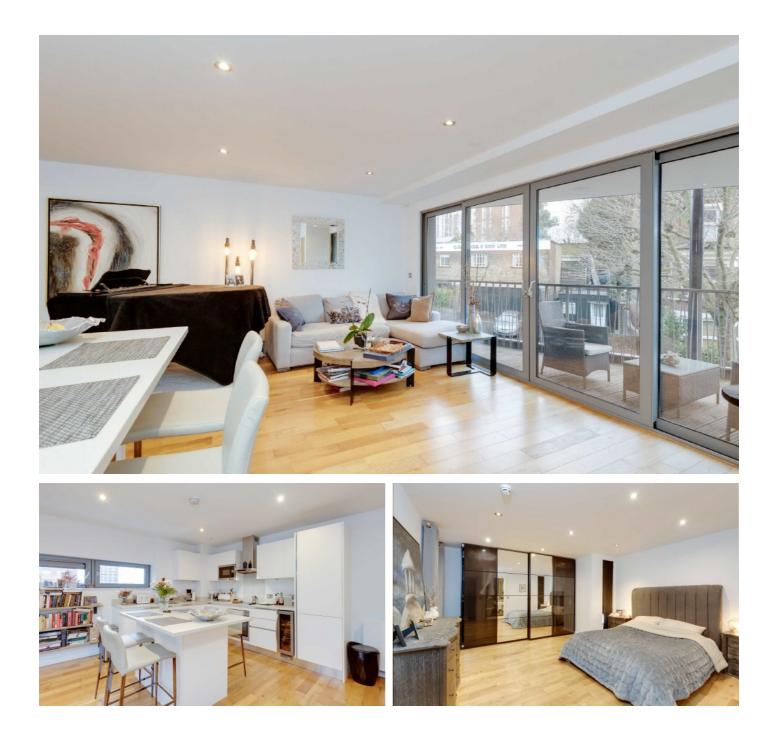

### Iverson Road, NW6 £999,950

This modern apartment has three double bedrooms and offers over 1080 sq ft of accommodation with plenty of additional storage. There is a large open plan kitchen which is perfect for entertaining as well as a private terrace, balcony, bike storage and a further communal terrace.