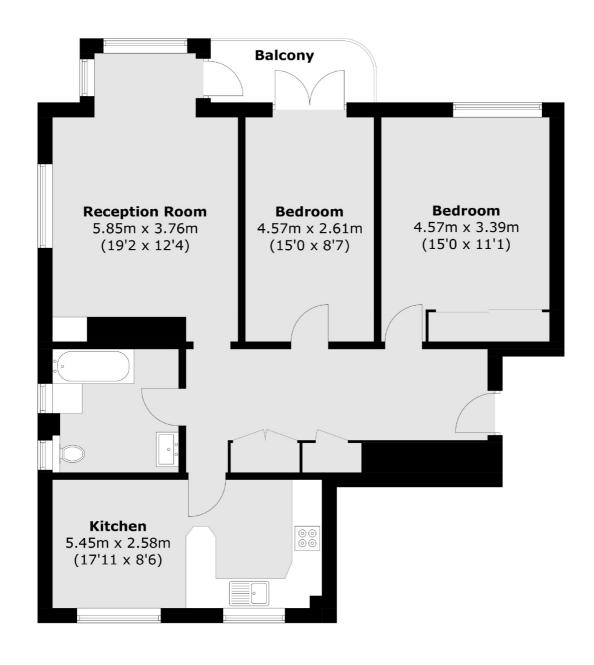

## West End Lane, London, NW6

Total area (approx.):85.5 sq. m (920.3 sq. ft) Balcony: 4.0 sq. m (43.0 sq. ft)

West Hampstead Sales

349 West End Lane

London

Sales

NW6 1LT

020 7644 9300