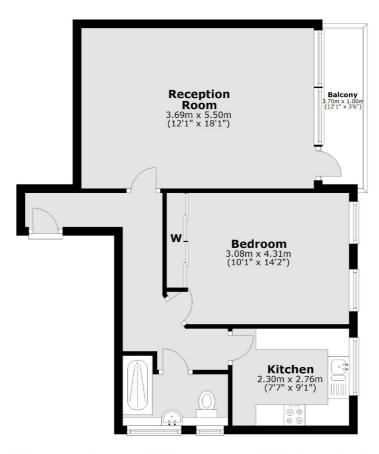

### Priory Road, London, NW6

#### **First Floor**

Main area: Approx. 53.0 sq. metres (570.1 sq. feet)
Plus balconies, approx. 4.0 sq. metres (43.4 sq. feet)

West Hampstead Sales

349 West End Lane

020 7644 9300

London

Sales

NW61LT