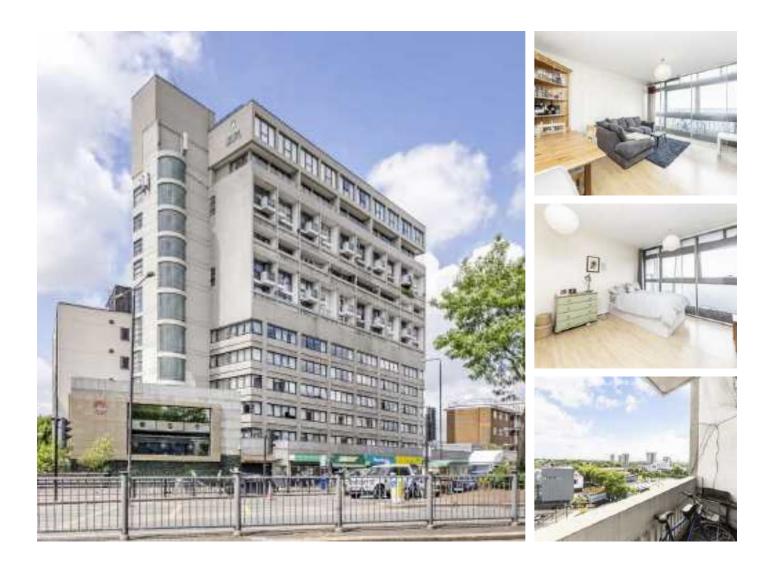

## Finchley Road, NW3 £395,000

This two bedroom apartment has two balconies and is located on the ninth and tenth floors of this purpose built building. The property offers over 800 sq ft of accommodation and will be sold with no onward chain.

Located yards from Swiss Cottage station (Jubilee line) and with all the amenities of Finchley Road on your doorstep. Take a short walk to the green open spaces of Primrose Hill, Regents Park or Hampstead Heath.