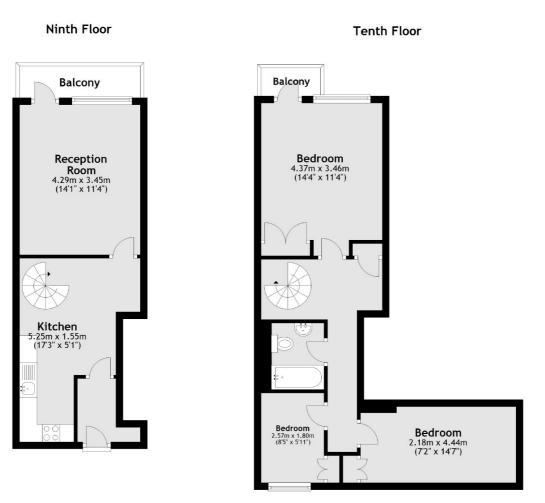

### Finchley Road, London, NW3

Main area: Approx. 74.9 sq. metres (806.0 sq. feet) Plus balconies, approx. 4.8 sq. metres (52.1 sq. feet)

West Hampstead Sales 349 West End Lane London NW6 1LT Sales 020 7644 9300 Energy Rating: C. We aim to make our particulars both accurate and reliable. However they are not guaranteed; nor do they form part of an offer or contract. If you require clarification on any points then please contact us, especially if you're traveling some distance to view. Please note that appliances and heating systems have not been tested and therefore no warranties can be given as to their good working order.