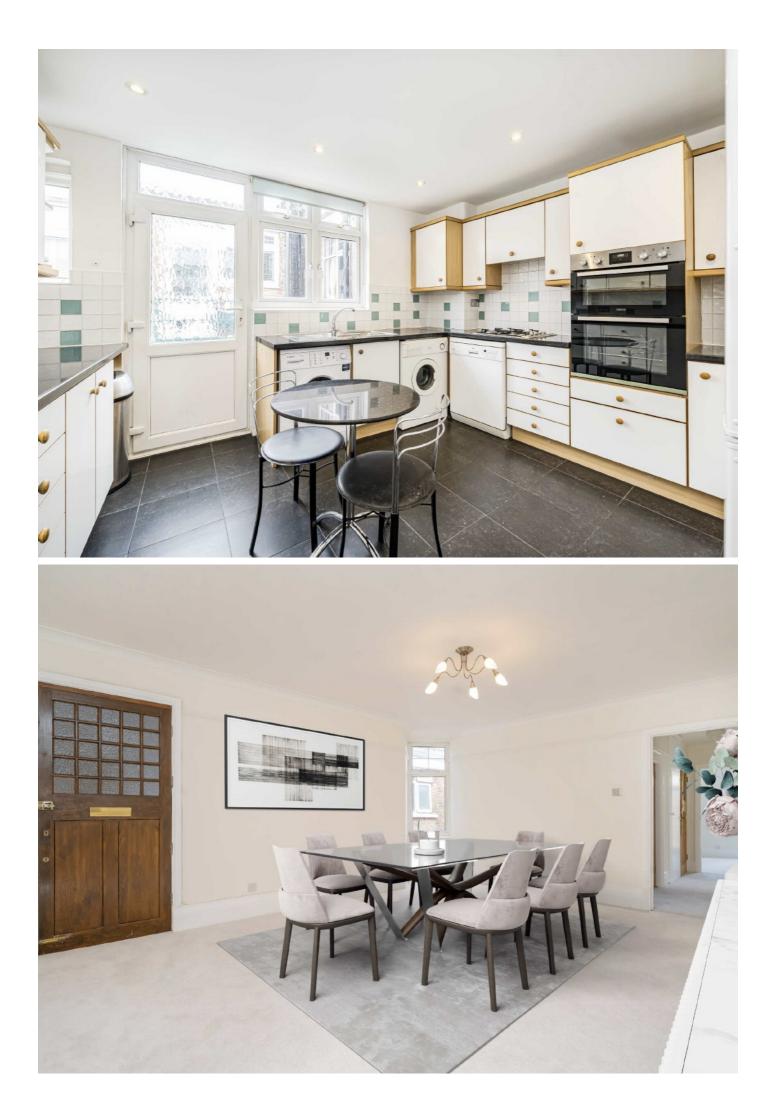

There is a well appointed kitchen, integrated appliances and substantial storage throughout. A large central reception room, a family bathroom and a separate WC make it perfect for families.

Cholmley Gardens is a popular family orientated development conveniently located near to the versatile transport links of West Hampstead (Jubilee Line, London Overground and Thameslink) with trendy West End Lane on your doorstep.