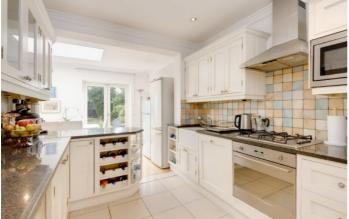

### The Vale, NW11

On the ground floor there is a good sized reception room at the front of the house which has a big bay window allowing in an abundance of natural light.

To the rear of the property is the kitchen and another reception room which has plenty of storage and leads directly on to a mature south facing garden.