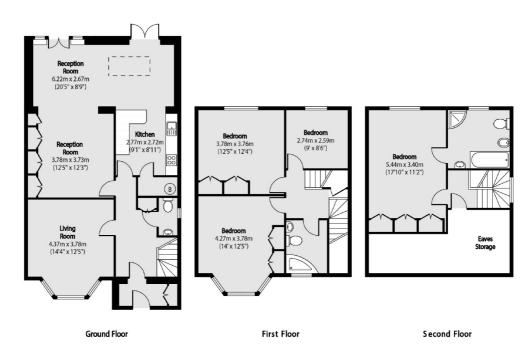

### The Vale, London, NW11

Total area (approx): 153.66 sq m (1654 sq. ft)

West Hampstead Sales

349 West End Lane

020 7644 9300

London

Sales

NW61LT