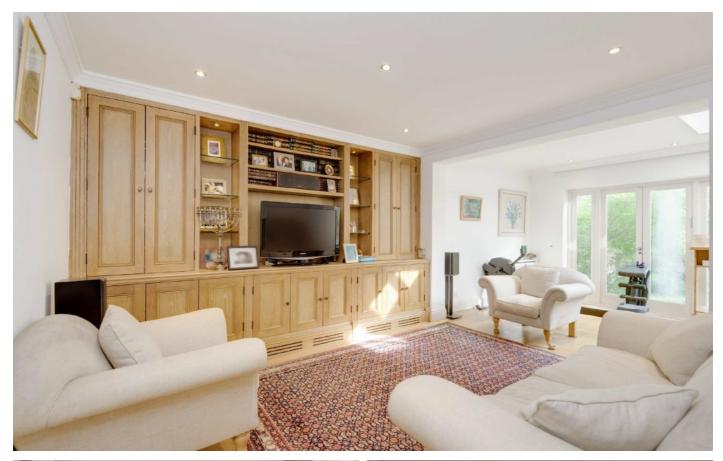

### The Vale, NW11

On the ground floor there is a good sized reception room at the front of the house which has a big bay window allowing in an abundance of natural light.

To the rear of the property is the kitchen and another reception room which has plenty of storage and leads directly on to a mature south facing garden.