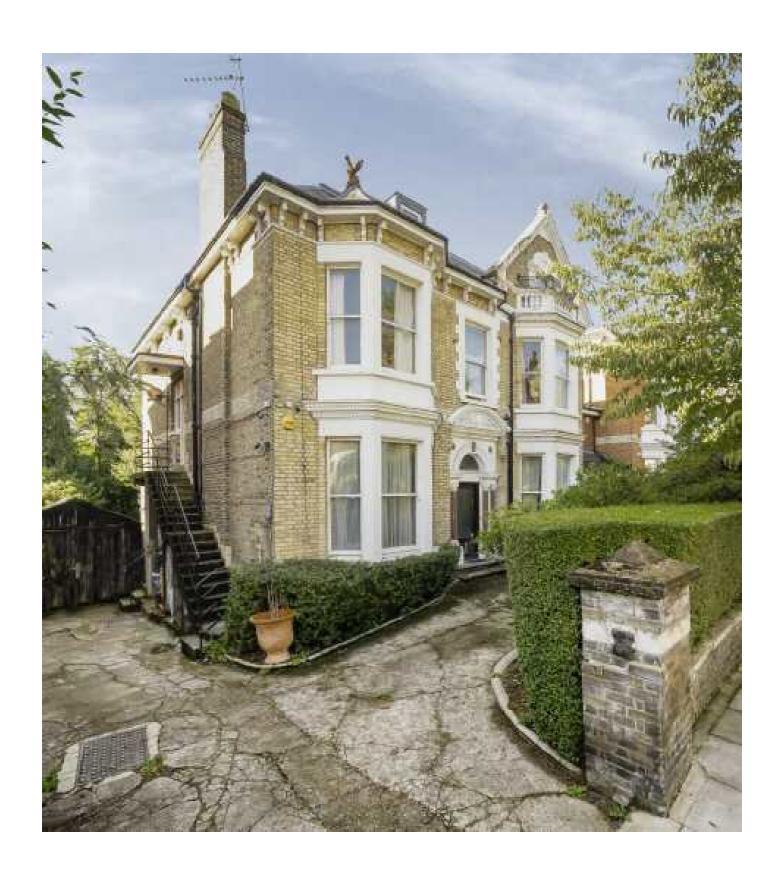

## Woodchurch Road, NW6

A rare opportunity to acquire a spectacular double fronted house located on a quiet road in the heart of South Hampstead measuring approximately over 6,000 sq.ft with a garden.

This house is currently arranged as three apartments, a split level ground and lower ground four bedrooms with two reception rooms and three bathrooms. From here you have direct access to an impressive south facing secluded garden.

This property also benefits from a front drive and a separate garage which also has potential to be converted (subject to planning permission).

Woodchurch Road is a quiet residential street in South Hampstead which provides easy access to Finchley Road amenities and transport links (Metropolitan Line and Finchley & Frognal Overground) as well as West Hampstead (Jubilee Line, London Overground and Thameslink).