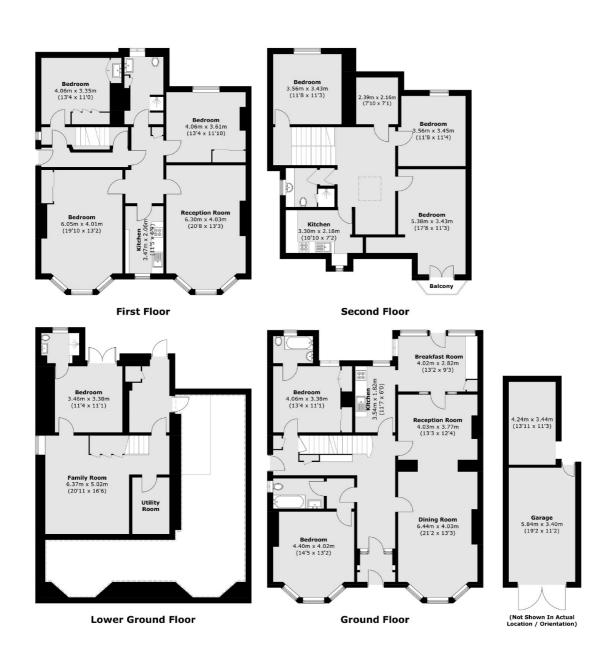

## Woodchurch Road, NW6

A rare opportunity to acquire a spectacular double fronted house located on a quiet road in the heart of South Hampstead measuring approximately over 6,000 sq.ft with a garden.

This house is currently arranged as three apartments, a split level ground and lower ground four bedrooms with two reception rooms and three bathrooms. From here you have direct access to an impressive south facing secluded garden.

The are two apartments over the first and second floors, one with two bedrooms and the other with three bedrooms. The property has the potential to be converted back into one residence (subject to planning permission) and will be an ideal family home.

This property also benefits from a front drive and a separate garage which also has potential to be converted (subject to planning permission).

Woodchurch Road is a quiet residential street in South Hampstead which provides easy access to Finchley Road amenities and transport links (Metropolitan Line and Finchley & Frognal Overground) as well as West Hampstead (Jubilee Line, London Overground and Thameslink).

## **Features**

Nine Bedrooms
Five Bathrooms
Garage
Off Street Parking
South Facing Garden
No Onward Chain

## Woodchurch Road, London, NW6

Total area (approx.): 390.0 sq. m (4,198.0 sq. ft) Garage: 30.9 sq. m (332.6 sq. ft) Balcony: 1.4 sq. m (15.1 sq. ft)

West Hampstead Sales

349 West End Lane

020 7644 9300

London