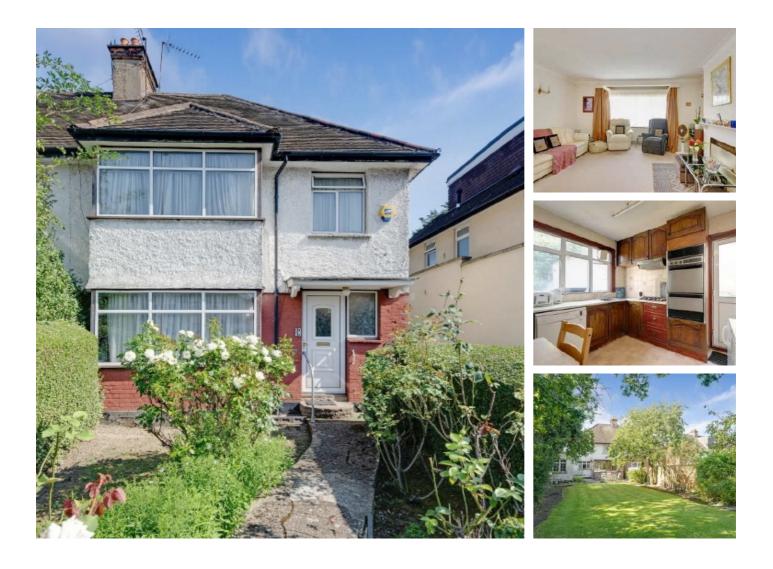

## Hendon Way, NW2 £850,000

A three bedroom semi-detached house, with two reception rooms, conservatory, separate kitchen, shower room and WC. With a larger than average garden, garage and off-street parking. There is potential to extend to the rear, side and into the loft or convert into flats (STPP). The property comes with no onward chain.

Hendon Way is ideally located with easy access to Brent Cross Station (Northern Line) as well as Golders Green and Cricklewood with both their underground & overground stations, numerous shops, cafés & restaurants. Road connections include the A40, A406 and the M1 motorway.

#### Features

Development Opportunity (STPP) Semi- Detached Three Bedrooms Two Reception Rooms Garage And Parking No Onward Chain