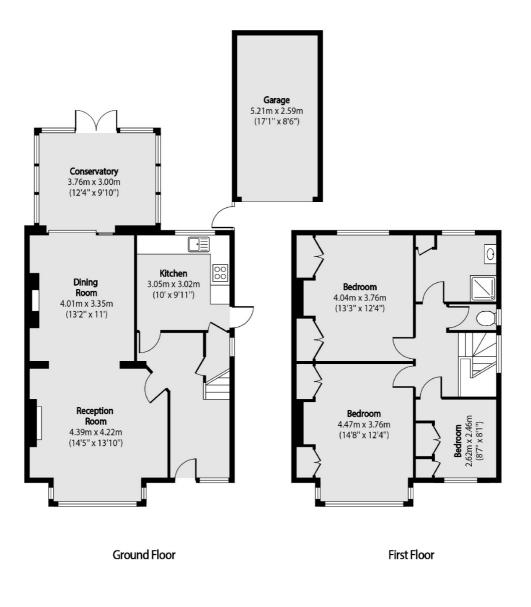

### Hendon Way, London, NW2

Total area (approx): 116.04 sq m (1249 sq. ft)

Garage total area (approx): 13.47 sq m (145 sq. ft)

West Hampstead Sales 349 West End Lane London NW6 1LT Sales 020 7644 9300 Energy Rating: C. We aim to make our particulars both accurate and reliable. However they are not guaranteed; nor do they form part of an offer or contract. If you require clarification on any points then please contact us, especially if you're traveling some distance to view. Please note that appliances and heating systems have not been tested and therefore no warranties can be given as to their good working order.