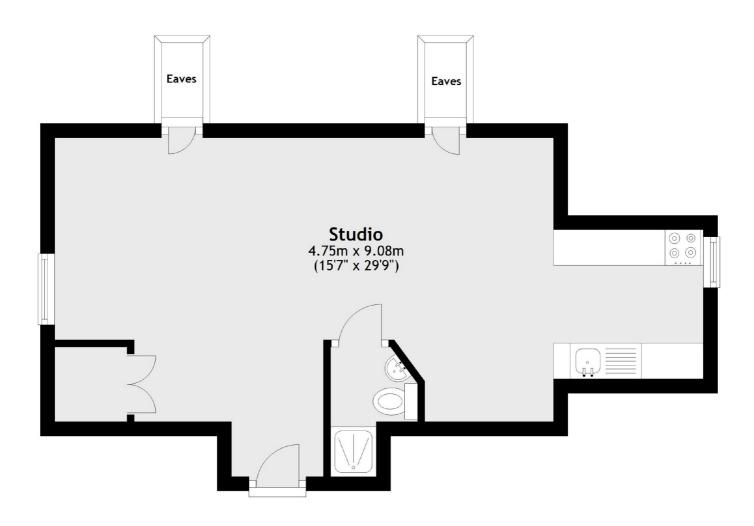

### Priory Road, London, NW6

### Third Floor

Total area: approx. 33.7 sq. metres (363.0 sq. feet)

West Hampstead Sales

349 West End Lane

London

Sales

NW6 1LT

020 7644 9300