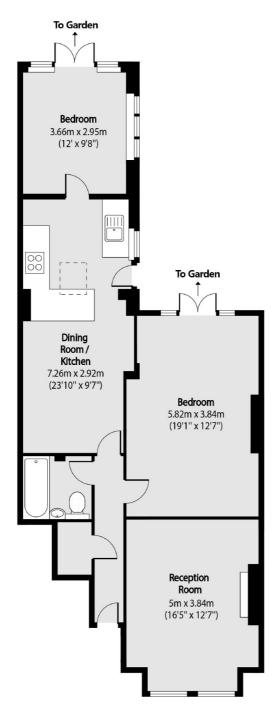

## Dyne Road, London, NW6

Total area (approx): 83.79 sq m (902 sq. ft)

West Hampstead Sales

349 West End Lane

020 7644 9300

London

Sales

NW61LT