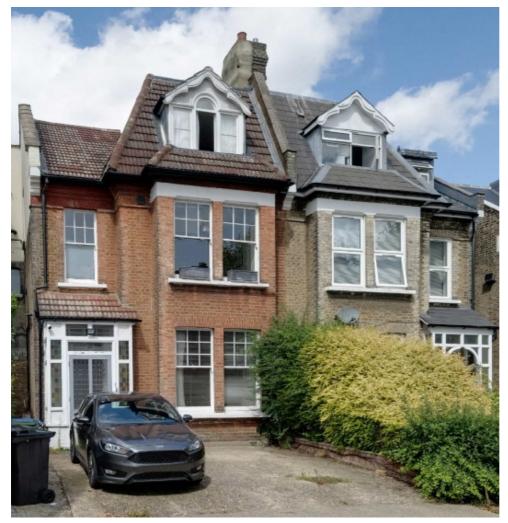

## **Dyne Road, NW6** £700,000

This two bedroom garden flat is located on the ground floor of this Victorian converted building and has off street parking on the drive. The property has a share of the freehold and will be sold with no onward chain.

Dyne Road is ideally located close to the numerous shops, cafes and restaurants of Queens Park's Salusbury Road. Excellent transport links include both Brondesbury Park and Brondesbury Overground stations and Kilburn underground.