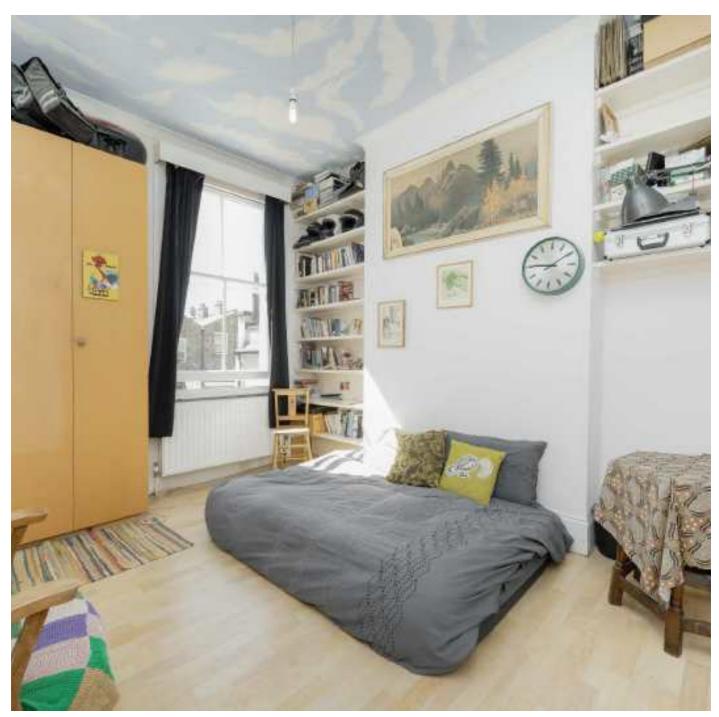

## Cotleigh Road, NW6

As you enter the house you will notice the high ceilings and period charm. There is a large reception room to the front of the house with bay window and feature fireplace leading to a dining room and guest WC.

The kitchen has been extended to the rear to create a kitchen breakfast room with doors leading on to the garden.

There are three bedrooms on the first floor and family bathroom and a further two double bedrooms on the second floor with access to a roof terrace.