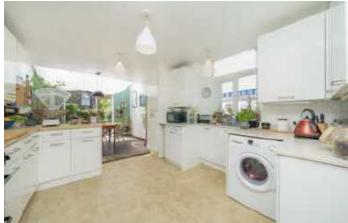

The kitchen has been extended to the rear to create a kitchen breakfast room with doors leading on to the garden.

There are three bedrooms on the first floor and family bathroom and a further two double bedrooms on the second floor with access to a roof terrace.