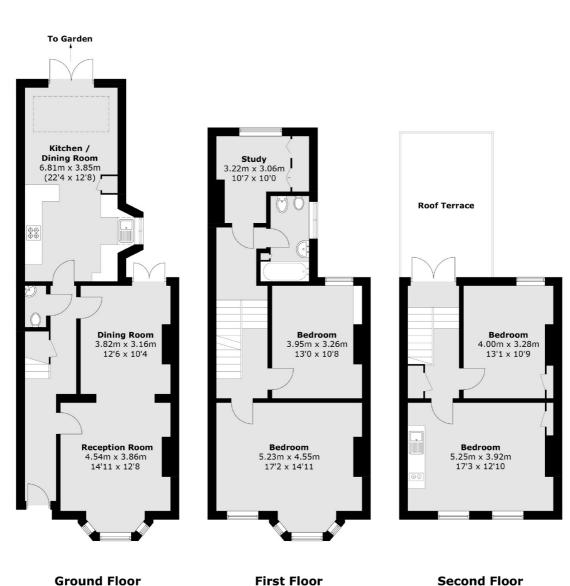

## Cotleigh Road, NW6

As you enter the house you will notice the high ceilings and period charm. There is a large reception room to the front of the house with bay window and feature fireplace leading to a dining room and guest WC.

The kitchen has been extended to the rear to create a kitchen breakfast room with doors leading on to the garden.

There are three bedrooms on the first floor and family bathroom and a further two double bedrooms on the second floor with access to a roof terrace.

### Cotleigh Road, London, NW6

Total area (approx.): 164.3 sq. m (1,768.4 sq. ft) Roof Terrace area (approx.): 16.2 sq. m (174.4 sq. ft)

West Hampstead Sales

349 West End Lane

020 7644 9300

London

Sales

NW61LT