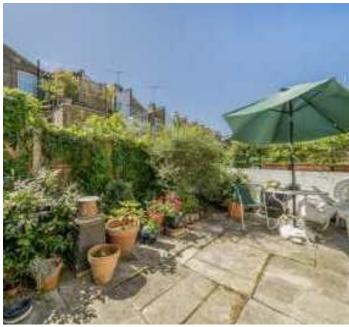

#### **Features**

Victorian House Five Bedrooms Roof Terrace Period Features Two Bathrooms South Facing Garden

The kitchen has been extended to the rear to create a kitchen breakfast room with doors leading on to the garden.

There are three bedrooms on the first floor and family bathroom and a further two double bedrooms on the second floor with access to a roof terrace.