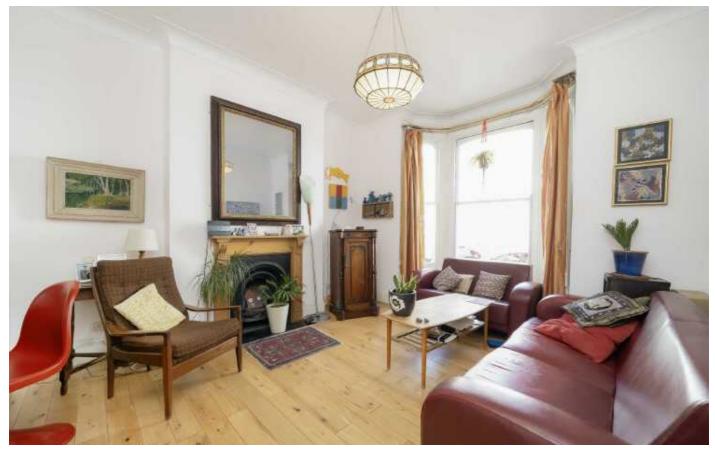

## Cotleigh Road, NW6

As you enter the house you will notice the high ceilings and period charm. There is a large reception room to the front of the house with bay window and feature fireplace leading to a dining room and guest WC.