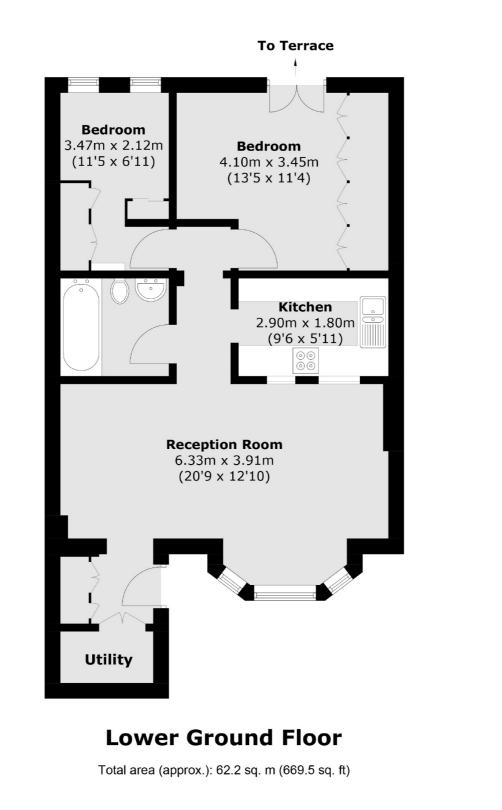

## Hemstal Road, NW6 £600,000

A two bedroom garden flat located in this charming Victorian converted building. The property has a share of freehold and will be sold with no onward chain.

Extremely well located just off West End Lane, the variety of shops, restaurants, open spaces and multiple transport links are only a short walk away.

## Features

Victorian Conversion Private Garden Two Bedrooms Maisonette Share Of Freehold No Onward Chain