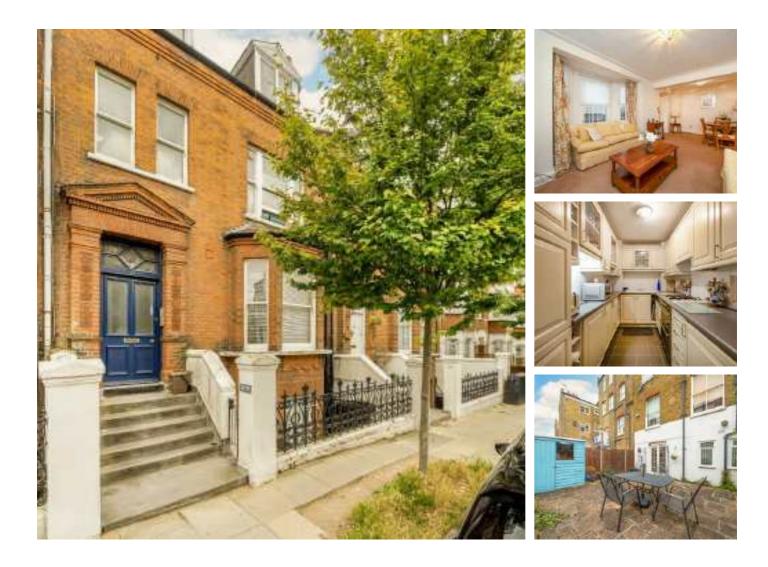

## Hemstal Road, NW6 £600,000

A two bedroom garden flat located in this charming Victorian converted building. The property has a share of freehold and will be sold with no onward chain.

Extremely well located just off West End Lane, the variety of shops, restaurants, open spaces and multiple transport links are only a short walk away.

## Features

Victorian Conversion Private Garden Two Bedrooms Maisonette Share Of Freehold No Onward Chain