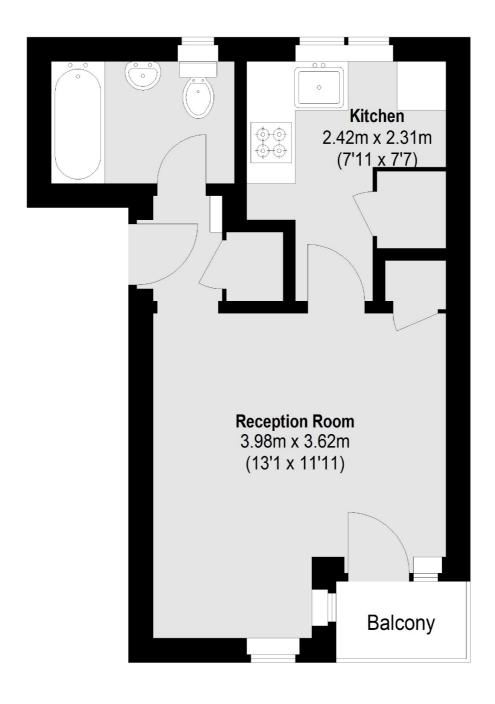

## Brassey Road, London, NW6

Total area (approx.):26.13 sq. m (281 Sq. ft) Balcony: 1.52 sq. m (16 Sq. ft)

West Hampstead Sales

349 West End Lane

London

Sales

NW6 1LT

020 7644 9300