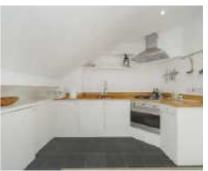

# Goldhurst Terrace, NW6 £485,000

A one bedroom apartment with a private balcony situated on the third floor of this Victorian building. The property is perfect for a first time buyer and has a share of freehold.

#### **Features**

Victorian Conversion Third Floor Open Plan Private Balcony Share Of Freehold No Onward Chain