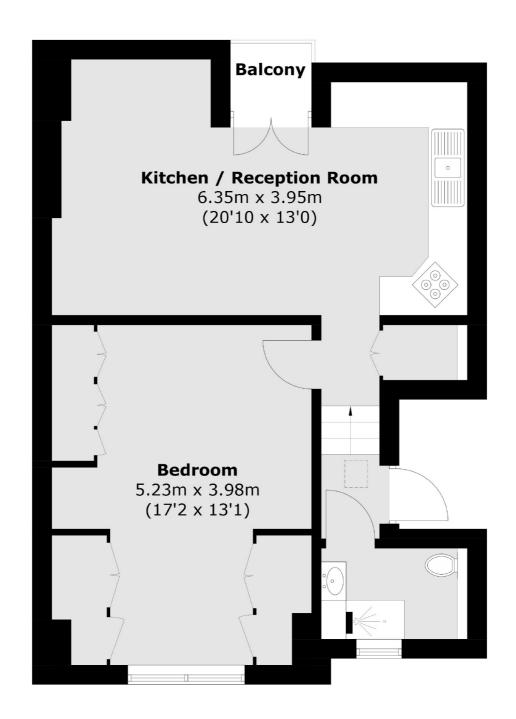

### **Third Floor**

West Hampstead Sales

349 West End Lane

020 7644 9300

London

Sales

NW61LT

Total area (approx.): 53 sq. m (570.4 sq. ft) Balcony area (approx.): 1.2 sq. m (12.9 sq. ft)